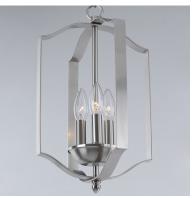

### PRODUCT DESCRIPTION

Offered in a variety of shapes and sizes, the Provident collection offers a trending style at value engineered pricing. The pivoting metal bands in your choice of Oiled Rubbed Bronze or Satin Nickel are available in sizes that fit many coordinating locations.

### **FINISHES OPTION**

Black (BK)

Oil Rubbed Bronze (OI)

Satin Nickel (SN)

### MATERIAL

Steel