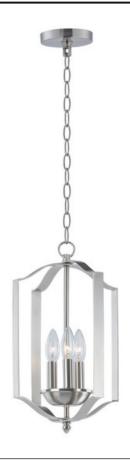

### PRODUCT DESCRIPTION

Offered in a variety of shapes and sizes, the Provident collection offers a trending style at value engineered pricing. The pivoting metal bands in your choice of Oiled Rubbed Bronze or Satin Nickel are available in sizes that fit many coordinating locations.

### **FINISHES OPTION**

Black (BK)

Oil Rubbed Bronze (OI)

Satin Nickel (SN)

### MATERIAL

Steel