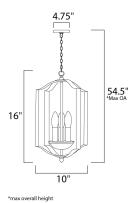

# **MEASUREMENTS**

DIMENSION :  $10"L \times 10"W \times 16"H$ 

MAX OAH : 54.5" OAH

CANOPY : 4.75" W x 0.75" H x 4.75" L

HANGING WEIGHT : 4.4 lb