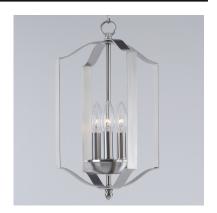

### PRODUCT DESCRIPTION

Offered in a variety of shapes and sizes, the Provident collection offers a trending style at value engineered pricing. The pivoting metal bands in your choice of Oiled Rubbed Bronze or Satin Nickel are available in sizes that fit many coordinating locations.

### **FINISHES OPTION**

Black (BK)

Oil Rubbed Bronze (OI)

Satin Nickel (SN)

### MATERIAL

Steel