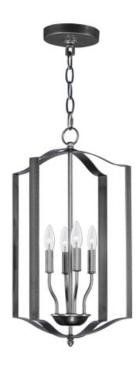

#### PRODUCT DESCRIPTION

Offered in a variety of shapes and sizes, the Provident collection offers a trending style at value engineered pricing. The pivoting metal bands in your choice of Oiled Rubbed Bronze or Satin Nickel are available in sizes that fit many coordinating locations.

#### **FINISHES OPTION**

Black (BK)

Oil Rubbed Bronze (OI)

Satin Nickel (SN)

# MATERIAL

Steel