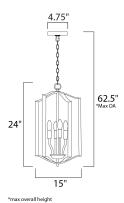

### **MEASUREMENTS**

DIMENSION : 15" L x 15" W x 24" H

MAX OAH : 62.5" OAH

: 4.75" W x 0.75" H x 4.75" L CANOPY

: 5.5 lb HANGING WEIGHT