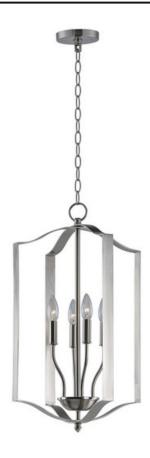

# **PRODUCT DESCRIPTION**

Offered in a variety of shapes and sizes, the Provident collection offers a trending style at value engineered pricing. The pivoting metal bands in your choice of Oiled Rubbed Bronze or Satin Nickel are available in sizes that fit many coordinating locations.

## **FINISHES OPTION**

Black (BK)

Oil Rubbed Bronze (OI)

Satin Nickel (SN)

# MATERIAL

Steel