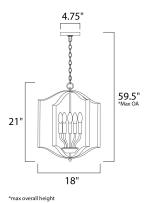

# **MEASUREMENTS**

DIMENSION : 18" L x 18" W x 21" H

MAX OAH : 59.5" OAH

: 4.75" W x 0.75" H x 4.75" L CANOPY

: 7.6 lb HANGING WEIGHT