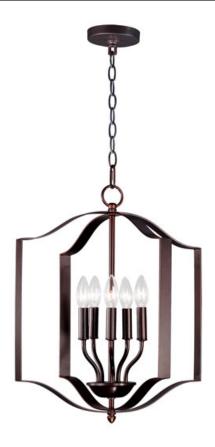

### **PRODUCT DESCRIPTION**

Offered in a variety of shapes and sizes, the Provident collection offers a trending style at value engineered pricing. The pivoting metal bands in your choice of Oiled Rubbed Bronze or Satin Nickel are available in sizes that fit many coordinating locations.

### **FINISHES OPTION**

Black (BK)

Oil Rubbed Bronze (OI)

Satin Nickel (SN)