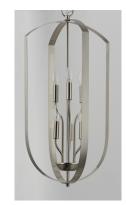

### PRODUCT DESCRIPTION

Offered in a variety of shapes and sizes, the Provident collection offers a trending style at value engineered pricing. The pivoting metal bands in your choice of Oiled Rubbed Bronze or Satin Nickel are available in sizes that fit many coordinating locations.

### **FINISHES OPTION**

Black (BK)

Oil Rubbed Bronze (OI)

Satin Nickel (SN)

### MATERIAL

Steel