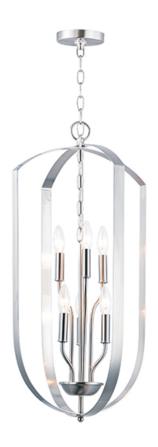

### PRODUCT DESCRIPTION

Offered in a variety of shapes and sizes, the Provident collection offers a trending style at value engineered pricing. The pivoting metal bands in your choice of Oiled Rubbed Bronze or Satin Nickel are available in sizes that fit many coordinating locations.

### **FINISHES OPTION**

Black (BK)

Oil Rubbed Bronze (OI)

Satin Nickel (SN)

### MATERIAL

Steel