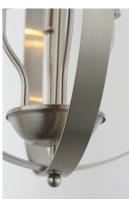

### PRODUCT DESCRIPTION

Offered in a variety of shapes and sizes, the Provident collection offers a trending style at value engineered pricing. The pivoting metal bands in your choice of Oiled Rubbed Bronze or Satin Nickel are available in sizes that fit many coordinating locations.

### MATERIAL

Steel