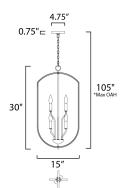

#### **MEASUREMENTS**

DIMENSION : 15" L x 15" W x 30" H

MAX OAH : 105" OAH

CANOPY : 4.75" W x 0.75" H x 4.75" L

HANGING WEIGHT : 9.15 lb