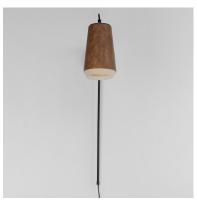

## PRODUCT DESCRIPTION

Rugged Brown leather shades are stitched and snugly fit over softly angled conical forms to create a rustic and warm lighting resource. Sturdy bases of cylindrical Distressed Wood adds a natural element with countryside appeal. Adjustable joints on the portable floor lamp and swing arm sconce allows you to direct the lighting where needed for function while the pendants glass-backed shade reveals the leather's delightful natural qualities with a glow from the lamp inside. An additional switch on the sconce provides functional convenience to the design.

### **MEASUREMENTS**

DIMENSION : 6" W x 32.25" H x 23.5" Ext

MAX OAH : 6" W x 6" H HANGING WEIGHT : 5.28 lb

LAMPING

INPUT VOLTAGE : 120V

LUMENS : 810 Rated (700 Del.)

BULB : 1 x 9W LED E26 Medium , 9W Total

#### **FINISHES OPTION**

Weathered Wood / Tan Leather (WWDTN)

# MATERIAL

Steel, Leather, Glass