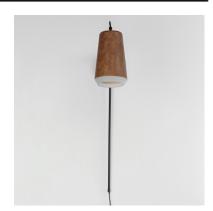

## PRODUCT DESCRIPTION

Rugged Brown leather shades are stitched and snugly fit over softly angled conical forms to create a rustic and warm lighting resource. Sturdy bases of cylindrical Distressed Wood adds a natural element with countryside appeal. Adjustable joints on the portable floor lamp and swing arm sconce allows you to direct the lighting where needed for function while the pendants glass-backed shade reveals the leather's delightful natural qualities with a glow from the lamp inside. An additional switch on the sconce provides functional convenience to the design.

### **MEASUREMENTS**

DIMENSION : 6" W x 32.25" H x 23.5" Ext

MAX OAH : 6" W x 6" H HANGING WEIGHT : 5.28 lb

LAMPING

INPUT VOLTAGE : 120V

LUMENS : 810 Rated (700 Del.)

BULB : 1 x 9W LED E26 Medium , 9W Total

#### **FINISHES OPTION**

Weathered Wood / Tan Leather (WWDTN)

# MATERIAL

Steel, Leather, Glass