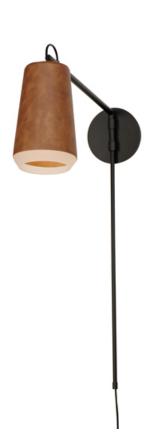

## PRODUCT DESCRIPTION

Rugged Brown leather shades are stitched and snugly fit over softly angled conical forms to create a rustic and warm lighting resource. Sturdy bases of cylindrical Distressed Wood adds a natural element with countryside appeal. Adjustable joints on the portable floor lamp and swing arm sconce allows you to direct the lighting where needed for function while the pendants glass-backed shade reveals the leather's delightful natural qualities with a glow from the lamp inside. An additional switch on the sconce provides functional convenience to the design.

### **MEASUREMENTS**

DIMENSION : 6" W x 32.25" H x 23.5" Ext

MAX OAH : 6" W x 6" H HANGING WEIGHT : 5.28 lb

LAMPING

INPUT VOLTAGE : 120V

LUMENS : 810 Rated (700 Del.)

BULB : 1 x 9W LED E26 Medium , 9W Total

#### **FINISHES OPTION**

Weathered Wood / Tan Leather (WWDTN)

# MATERIAL

Steel, Leather, Glass