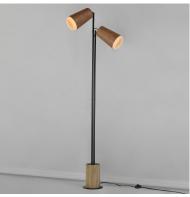

## **PRODUCT DESCRIPTION**

Rugged Brown leather shades are stitched and snugly fit over softly angled conical forms to create a rustic and warm lighting resource. Sturdy bases of cylindrical Distressed Wood adds a natural element with countryside appeal. Adjustable joints on the portable floor lamp and swing arm sconce allows you to direct the lighting where needed for function while the pendants glass-backed shade reveals the leather's delightful natural qualities with a glow from the lamp inside. An additional switch on the sconce provides functional convenience to the design.

#### **MEASUREMENTS**

DIMENSION : 8" W x 70.75" H HANGING WEIGHT : 26.4 lb LAMPING INPUT VOLTAGE :120V LUMENS : 1,620 Rated (1,400 Del.) BULB : 2 x 9W LED E26 Medium , 18W Total BULB INCLUDED : (Included) DIMMABLE : Y CRI : 90 CRI COLOR\_TEMP : 3000K LIGHTING\_DIRECTION : Directional

# **FINISHES OPTION**

Weathered Wood / Tan Leather (WWDTN)

MATERIAL Leather, Steel