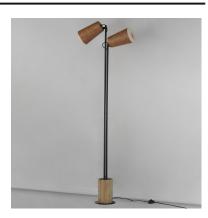

## **PRODUCT DESCRIPTION**

Rugged Brown leather shades are stitched and snugly fit over softly angled conical forms to create a rustic and warm lighting resource. Sturdy bases of cylindrical Distressed Wood adds a natural element with countryside appeal. Adjustable joints on the portable floor lamp and swing arm sconce allows you to direct the lighting where needed for function while the pendants glass-backed shade reveals the leather's delightful natural qualities with a glow from the lamp inside. An additional switch on the sconce provides functional convenience to the design.

#### **MEASUREMENTS**

DIMENSION : 8" W x 70.75" H HANGING WEIGHT : 26.4 lb LAMPING INPUT VOLTAGE :120V LUMENS : 1,620 Rated (1,400 Del.) BULB : 2 x 9W LED E26 Medium , 18W Total BULB INCLUDED : (Included) DIMMABLE : Y CRI : 90 CRI COLOR\_TEMP : 3000K LIGHTING\_DIRECTION : Directional

# **FINISHES OPTION**

Weathered Wood / Tan Leather (WWDTN)

MATERIAL Leather, Steel