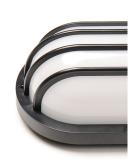

# PRODUCT DESCRIPTION

Classic bulkhead style fixtures made of high impact polycarbonate. Unlike the die cast counterparts these fixtures are non-corrosive so works perfect in coastal areas. Available in both integrated LED and E26 socket configurations, these make for a low maintenance and cost effective alternative.