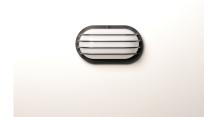

# PRODUCT DESCRIPTION

Classic bulkhead style fixtures made of high impact polycarbonate. Unlike the die cast counterparts these fixtures are non-corrosive so works perfect in coastal areas. Available in both integrated LED and E26 socket configurations, these make for a low maintenance and cost effective alternative.