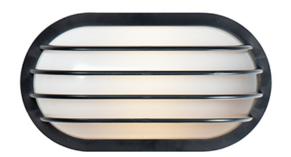

# PRODUCT DESCRIPTION

Classic bulkhead style fixtures made of high impact polycarbonate. Unlike the die cast counterparts these fixtures are non-corrosive so works perfect in coastal areas. Available in both integrated LED and E26 socket configurations, these make for a low maintenance and cost effective alternative.