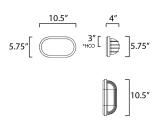

\*height from center of outlet to the top of the fixture

### **MEASUREMENTS**

DIMENSION : 10.5" W x 5.75" H x 4" Ext **BACK PLATE** : 5.75" W x 10.5" H x 3" HCO

HANGING WEIGHT : 1.06 lb