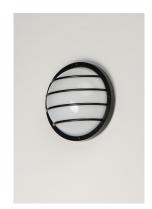

# **PRODUCT DESCRIPTION**

Classic bulkhead style fixtures made of high impact polycarbonate. Unlike the die cast counterparts these fixtures are non-corrosive so works perfect in coastal areas. Available in both integrated LED and E26 socket configurations, these make for a low maintenance and cost effective alternative.

# **GLASS**

Frosted FT

## MATERIAL

Polycarbonate, Aluminum