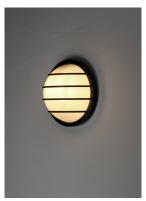

# **PRODUCT DESCRIPTION**

Classic bulkhead style fixtures made of high impact polycarbonate. Unlike the die cast counterparts these fixtures are non-corrosive so works perfect in coastal areas. Available in both integrated LED and E26 socket configurations, these make for a low maintenance and cost effective alternative.

# **GLASS**

Frosted FT

## MATERIAL

Polycarbonate, Aluminum