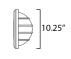

### **MEASUREMENTS**

DIMENSION : 10.25" W x 10.25" H x 5" Ext **BACK PLATE** : 10.25" W x 10.25" H x 5" HCO

HANGING WEIGHT : 1.35 lb