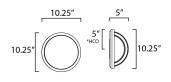

### **MEASUREMENTS**

DIMENSION : 10.25" W x 10.25" H x 5" Ext **BACK PLATE** : 10.25" W x 10.25" H x 5" HCO

HANGING WEIGHT : 1.35 lb