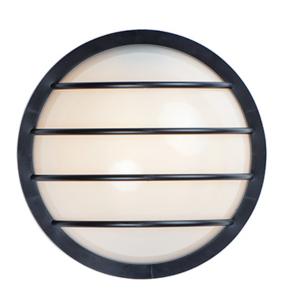

# **PRODUCT DESCRIPTION**

Classic bulkhead style fixtures made of high impact polycarbonate. Unlike the die cast counterparts these fixtures are non-corrosive so works perfect in coastal areas. Available in both integrated LED and E26 socket configurations, these make for a low maintenance and cost effective alternative.

# **GLASS**

Frosted FT

## MATERIAL

Polycarbonate, Aluminum