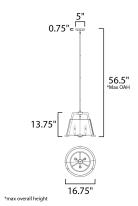

#### **MEASUREMENTS**

DIMENSION : 16.75" L x 16.75" W x 13.75" H

MAX OAH : 56.5" OAH

CANOPY : 5" W x 0.75" H x 5" L

: 16.5 lb HANGING WEIGHT