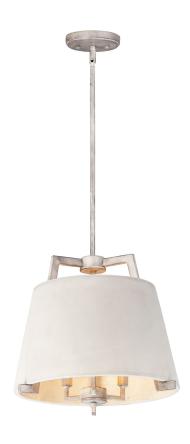

## **PRODUCT DESCRIPTION**

This unique pendant features a concrete shade finished which is supported on a metal frame finished in a faux-painted Driftwood. Hanging in the interior of the shade is a 3 light cluster to add a refined element to this rustic contemporary design.