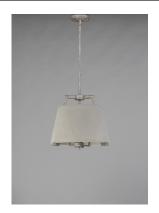

## **PRODUCT DESCRIPTION**

This unique pendant features a concrete shade finished which is supported on a metal frame finished in a faux-painted Driftwood. Hanging in the interior of the shade is a 3 light cluster to add a refined element to this rustic contemporary design.