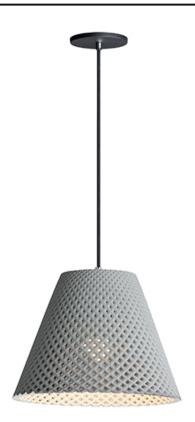

#### **PRODUCT DESCRIPTION**

Beautiful pendants cast in White Gypsum or Grey Concrete with a perforated woven pattern that allows light to penetrate through the sides as well as down. The material itself is paintable so you can customize for a perfect fit.