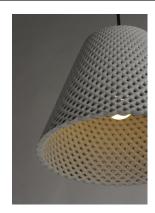

#### **PRODUCT DESCRIPTION**

Beautiful pendants cast in White Gypsum or Grey Concrete with a perforated woven pattern that allows light to penetrate through the sides as well as down. The material itself is paintable so you can customize for a perfect fit.