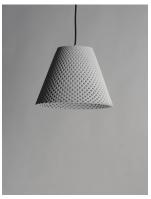

#### **PRODUCT DESCRIPTION**

Beautiful pendants cast in White Gypsum or Grey Concrete with a perforated woven pattern that allows light to penetrate through the sides as well as down. The material itself is paintable so you can customize for a perfect fit.