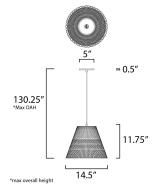

## **MEASUREMENTS**

DIMENSION : 14.5" L x 14.5" W x 11.75" H

MAX OAH : 130.25" OAH CANOPY : 5" W x 0.5" H x 5" L

HANGING WEIGHT : 13.89 lb