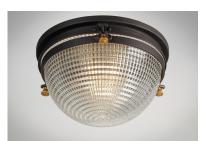

## **PRODUCT DESCRIPTION**

This nautical design features a solid dome of aluminum finished in Oil Rubbed Bronze with solid brass hardware finished in Antique Brass. The Clear prismatic glass diffuser completes the authentic look of this outdoor collection.

#### **FINISHES OPTION**

Oil Rubbed Bronze / Antique Brass (OIAB)

# **GLASS**

Clear CL