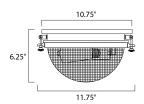

## **MEASUREMENTS**

**DIMENSION** : 11.75" L x 11.75" W x 6.25" H : 10.75" W x 1.5" H x 10.75" L CANOPY

HANGING WEIGHT : 6.82 lb