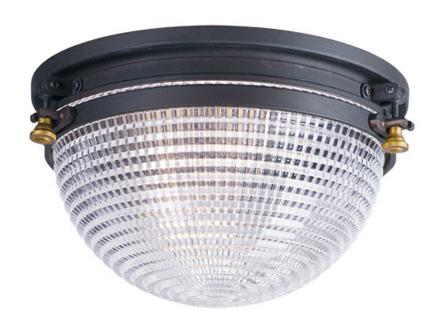

## **PRODUCT DESCRIPTION**

This nautical design features a solid dome of aluminum finished in Oil Rubbed Bronze with solid brass hardware finished in Antique Brass. The Clear prismatic glass diffuser completes the authentic look of this outdoor collection.

#### **FINISHES OPTION**

Oil Rubbed Bronze / Antique Brass (OIAB)

# **GLASS**

Clear CL