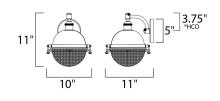

\*height from center of outlet to the top of the fixture

## **MEASUREMENTS**

**DIMENSION** : 10" W x 11" H x 11" Ext : 5" W x 5" H x 3.75" HCO **BACK PLATE** 

HANGING WEIGHT : 4.84 lb

LAMPING

INPUT VOLTAGE : 120V

: 1 x 60W Incandescent E26 Medium, 60W Total BULB