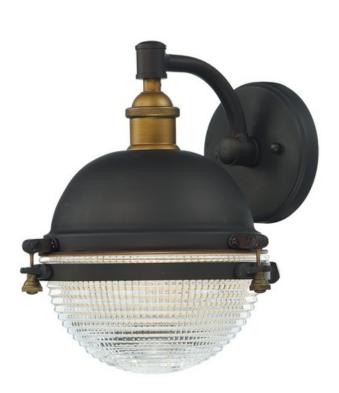

## PRODUCT DESCRIPTION

This nautical design features a solid dome of aluminum finished in Oil Rubbed Bronze with solid brass hardware finished in Antique Brass. The Clear prismatic glass diffuser completes the authentic look of this outdoor collection.

#### **FINISHES OPTION**

Oil Rubbed Bronze / Antique Brass (OIAB)

# **GLASS**

Clear CL

### MATERIAL

Aluminum, Brass, Glass