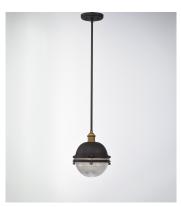

## **PRODUCT DESCRIPTION**

This nautical design features a solid dome of aluminum finished in Oil Rubbed Bronze with solid brass hardware finished in Antique Brass. The Clear prismatic glass diffuser completes the authentic look of this outdoor collection.

## **FINISHES OPTION**

Oil Rubbed Bronze / Antique Brass (OIAB)

## MATERIAL

Aluminum, Brass, Glass