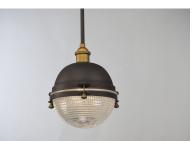

## **PRODUCT DESCRIPTION**

This nautical design features a solid dome of aluminum finished in Oil Rubbed Bronze with solid brass hardware finished in Antique Brass. The Clear prismatic glass diffuser completes the authentic look of this outdoor collection.

## **FINISHES OPTION**

Oil Rubbed Bronze / Antique Brass (OIAB)

## MATERIAL

Aluminum, Brass, Glass