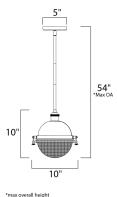

**MEASUREMENTS** 

: 10" L x 10" W x 10" H DIMENSION

MAX OAH : 54" OAH

CANOPY : 5" W x 0.75" H x 5" L

HANGING WEIGHT : 4.84 lb WIRE LENGTH : 120"