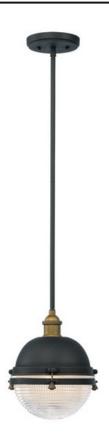

## **PRODUCT DESCRIPTION**

This nautical design features a solid dome of aluminum finished in Oil Rubbed Bronze with solid brass hardware finished in Antique Brass. The Clear prismatic glass diffuser completes the authentic look of this outdoor collection.

## **FINISHES OPTION**

Oil Rubbed Bronze / Antique Brass (OIAB)

## MATERIAL

Aluminum, Brass, Glass