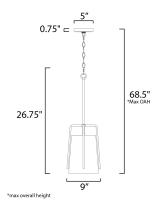

# **MEASUREMENTS**

DIMENSION : 9" L  $\times$  9" W  $\times$  26.75" H

MAX OAH : 68.5" OAH

CANOPY : 5" W x 0.75" H x 5" L

HANGING WEIGHT : 4.44 lb