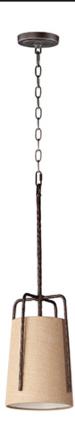

## PRODUCT DESCRIPTION

Rustic pendants of hammered iron finished in Oil Rubbed Bronze embraces a shade of Burlap fabric to create a casually comfortable appeal. Available in 2 sizes which allows for multiple pendants over a bar or a single pendant over a table.