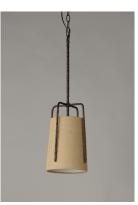

## PRODUCT DESCRIPTION

Rustic pendants of hammered iron finished in Oil Rubbed Bronze embraces a shade of Burlap fabric to create a casually comfortable appeal. Available in 2 sizes which allows for multiple pendants over a bar or a single pendant over a table.