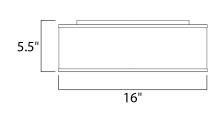

## **MEASUREMENTS**

**DIMENSION** : 16" L x 16" W x 5.5" H CANOPY : 13.75" W x 1.35" H x 13.75" L

: 4.36 lb HANGING WEIGHT