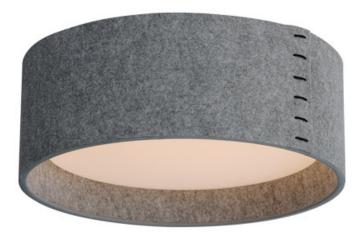

## PRODUCT DESCRIPTION

Drum shades in a variety of fabrics and materials are a core lighting offering. Flush mounts, pendants, and ADA sconces are available in options of linen, organza, grasscloth, and sound absorbing grey felt shades. An internal acrylic diffuser, illuminated by an evenly dispersed powerful LED light source, directs light downward and produces an ambient glow inside the outer shade. This lens features a crisp and tidy twist-lock mechanism that eliminates any visible hardware, whether it is put in a residential or commercial context, this collection meets the necessary application needs while adding style to the space.