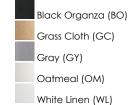

shades. An internal acrylic diffuser, illuminated by an evenly dispersed powerful LED light source, directs light downward and produces an ambient glow inside the outer shade. This lens features a crisp and tidy twist-lock mechanism that eliminates any visible hardware, whether it is put in a residential or commercial context, this collection meets the necessary application needs while adding style to the space.



## **MEASUREMENTS**

**DIMENSION** : 16" L x 16" W x 5.5" H CANOPY : 13.75" W x 1.35" H x 13.75" L

: 4.36 lb HANGING WEIGHT

#### LAMPING

INPUT VOLTAGE : 120V

**LUMENS** : 1,365 Rated (1,200 Del.)

BULB : 3 x 6.5W LED PCB Integrated , 20W Total

BULB INCLUDED : (Integrated)

DIMMABLE : Electronic Low Voltage (ELV)

CRI : 90+ CRI COLOR\_TEMP : 3000K

#### **FINISHES OPTION**



White Organza (WO)

White Weave (WW)

#### MATERIAL

Steel, Acrylic, Fabric

## **RATINGS**

cETLus Dry Location



### **ADDITIONAL**

**RATED LIFE 35000 Hours OPERATING TEMPERATURE:** -20°C (-4°F), 40°C (104°F)

PHOTOMETIC: Report Found Online

Always consult a qualified electrician before installing any lighting product.



# WESTERN DISTRIBUTION CENTER (HEADQUARTER) 253 NORTH VINELAND AVE I CITY OF INDUSTRY, CA 91746

EASTERN DISTRIBUTION CENTER
101 GARDNER PARK | PEACHTREE CITY, GA 30269

P. 626.956.4200 | F. 626.956.4225 | maximlighting.com