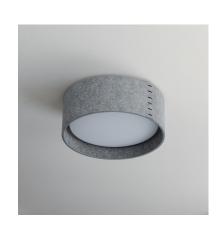

## PRODUCT DESCRIPTION

Drum shades in a variety of fabrics and materials are a core lighting offering. Flush mounts, pendants, and ADA sconces are available in options of linen, organza, grasscloth, and sound absorbing grey felt shades. An internal acrylic diffuser, illuminated by an evenly dispersed powerful LED light source, directs light downward and produces an ambient glow inside the outer shade. This lens features a crisp and tidy twist-lock mechanism that eliminates any visible hardware, whether it is put in a residential or commercial context, this collection meets the necessary application needs while adding style to the space.