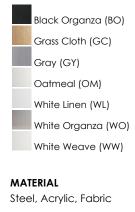

hardware. whether it is put in a residential or commercial context, this collection meets the necessary application needs while adding style to the space.



**MEASUREMENTS** DIMENSION

CRI

|        | : 16" L x 16" W x 5.5" H                  |
|--------|-------------------------------------------|
|        | : 13.75" W x 1.35" H x 13.75" L           |
| VEIGHT | : 4.36 lb                                 |
| AGE    | : 120V                                    |
|        | : 1,365 Rated (1,200 Del.)                |
|        | : 3 x 6.5W LED PCB Integrated , 20W Total |
|        |                                           |
|        |                                           |

- BULB INCLUDED : (Integrated) DIMMABLE : Electronic Low Voltage (ELV)
- COLOR\_TEMP



## **FINISHES OPTION**



## RATINGS

cETLus Dry Location



## ADDITIONAL RATED LIFE 35000 Hours OPERATING TEMPERATURE: -20°C (-4°F), 40°C (104°F)

PHOTOMETIC: Report Found Online

Always consult a qualified electrician before installing any lighting product.



WESTERN DISTRIBUTION CENTER (HEADQUARTER) 253 NORTH VINELAND AVE I CITY OF INDUSTRY, CA 91746

EASTERN DISTRIBUTION CENTER 101 GARDNER PARK | PEACHTREE CITY, GA 30269

P. 626.956.4200 | F. 626.956.4225 | maximlighting.com