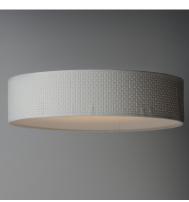

## **PRODUCT DESCRIPTION**

Drum shades in a variety of fabrics and materials are a core lighting offering. Flush mounts, pendants, and ADA sconces are available in options of linen, organza, grasscloth, and sound absorbing grey felt shades. An internal acrylic diffuser, illuminated by an evenly dispersed powerful LED light source, directs light downward and produces an ambient glow inside the outer shade. This lens features a crisp and tidy twist-lock mechanism that eliminates any visible hardware. whether it is put in a residential or commercial context, this collection meets the necessary application needs while adding style to the space.