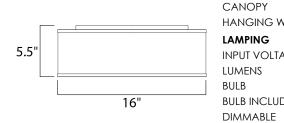

**MEASUREMENTS** DIMENSION

CRI

|        | : 16" L x 16" W x 5.5" H                  |
|--------|-------------------------------------------|
|        | : 13.75" W x 1.35" H x 13.75" L           |
| VEIGHT | : 4.36 lb                                 |
| AGE    | : 120V                                    |
|        | : 1,365 Rated (1,200 Del.)                |
|        | : 3 x 6.5W LED PCB Integrated , 20W Total |
|        |                                           |
|        |                                           |