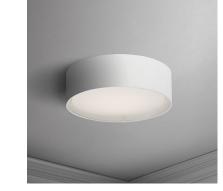

## **PRODUCT DESCRIPTION**

Drum shades in a variety of fabrics and materials are a core lighting offering. Flush mounts, pendants, and ADA sconces are available in options of linen, organza, grasscloth, and sound absorbing grey felt shades. An internal acrylic diffuser, illuminated by an evenly dispersed powerful LED light source, directs light downward and produces an ambient glow inside the outer shade. This lens features a crisp and tidy twist-lock mechanism that eliminates any visible hardware. whether it is put in a residential or commercial context, this collection meets the necessary application needs while adding style to the space.