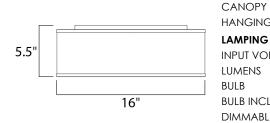

| MEASUREMENTS |
|--------------|
| DIMENSION    |

CRI

| DIMENSION      | : 16" L x 16" W x 5.5" H                          |
|----------------|---------------------------------------------------|
| CANOPY         | : 13.75" W x 1.35" H x 13.75" L                   |
| HANGING WEIGHT | : 4.36 lb                                         |
| LAMPING        |                                                   |
| INPUT VOLTAGE  | : 120V                                            |
| LUMENS         | : 1,365 Rated (1,200 Del.)                        |
| BULB           | : $3 \times 6.5 W$ LED PCB Integrated , 20W Total |

BULB INCLUDED : (Integrated) DIMMABLE

COLOR\_TEMP : 3000K