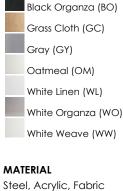

is collection meets the necessary application needs while adding style to the space.



| MEASUREMENTS |
|--------------|
| DIMENSION    |

CRI

| DIMENSION      | : 16" L x 16" W x 5.5" H                          |
|----------------|---------------------------------------------------|
| CANOPY         | : 13.75" W x 1.35" H x 13.75" L                   |
| HANGING WEIGHT | : 4.36 lb                                         |
| LAMPING        |                                                   |
| INPUT VOLTAGE  | : 120V                                            |
| LUMENS         | : 1,365 Rated (1,200 Del.)                        |
| BULB           | : $3 \times 6.5 W$ LED PCB Integrated , 20W Total |

BULB INCLUDED : (Integrated) DIMMABLE

COLOR\_TEMP : 3000K



## **FINISHES OPTION**



## RATINGS

cETLus Dry Location



## ADDITIONAL RATED LIFE 35000 Hours OPERATING TEMPERATURE: -20°C (-4°F), 40°C (104°F)

PHOTOMETIC: Report Found Online

Always consult a qualified electrician before installing any lighting product.



WESTERN DISTRIBUTION CENTER (HEADQUARTER) 253 NORTH VINELAND AVE I CITY OF INDUSTRY, CA 91746

EASTERN DISTRIBUTION CENTER 101 GARDNER PARK | PEACHTREE CITY, GA 30269

P. 626.956.4200 | F. 626.956.4225 | maximlighting.com