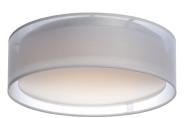

## **PRODUCT DESCRIPTION**

Drum shades in a variety of fabrics and materials are a core lighting offering. Flush mounts, pendants, and ADA sconces are available in options of linen, organza, grasscloth, and sound absorbing grey felt shades. An internal acrylic diffuser, illuminated by an evenly dispersed powerful LED light source, directs light downward and produces an ambient glow inside the outer shade. This lens features a crisp and tidy twist-lock mechanism that eliminates any visible hardware. whether it is put in a residential or commercial context, this collection meets the necessary application needs while adding style to the space.