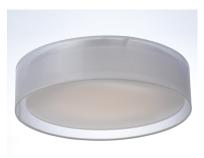

## **PRODUCT DESCRIPTION**

Drum shades in a variety of fabrics and materials are a core lighting offering. Flush mounts, pendants, and ADA sconces are available in options of linen, organza, grasscloth, and sound absorbing grey felt shades. An internal acrylic diffuser, illuminated by an evenly dispersed powerful LED light source, directs light downward and produces an ambient glow inside the outer shade. This lens features a crisp and tidy twist-lock mechanism that eliminates any visible hardware. whether it is put in a residential or commercial context, this collection meets the necessary application needs while adding style to the space.