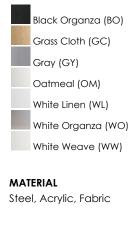

**MEASUREMENTS**

| DIMENSION      | : 16" L x 16" W x 5.5" H                  |
|----------------|-------------------------------------------|
| CANOPY         | : 13.75" W x 1.35" H x 13.75" L           |
| HANGING WEIGHT | : 4.36 lb                                 |
| LAMPING        |                                           |
| INPUT VOLTAGE  | : 120V                                    |
| LUMENS         | : 1,365 Rated (1,200 Del.)                |
| BULB           | : 3 x 6.5W LED PCB Integrated , 20W Total |
| BULB INCLUDED  | : (Integrated)                            |
| DIMMABLE       | : Electronic Low Voltage (ELV)            |
| CRI            | : 90+ CRI                                 |
| COLOR_TEMP     | : 3000K                                   |

## **FINISHES OPTION**



# RATINGS cETLus

Dry Location



#### ADDITIONAL RATED LIFE 35000 Hours OPERATING TEMPERATURE: -20°C (-4°F), 40°C (104°F)

PHOTOMETIC: Report Found Online

Always consult a qualified electrician before installing any lighting product.



WESTERN DISTRIBUTION CENTER (HEADQUARTER) 253 NORTH VINELAND AVE I CITY OF INDUSTRY, CA 91746

EASTERN DISTRIBUTION CENTER 101 GARDNER PARK | PEACHTREE CITY, GA 30269

P. 626.956.4200 | F. 626.956.4225 | maximlighting.com