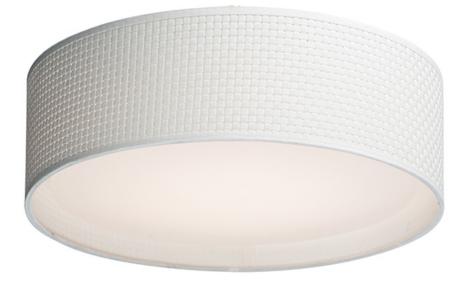

#### **PRODUCT DESCRIPTION**

Drum shades in a variety of fabrics and materials are a core lighting offering. Flush mounts, pendants, and ADA sconces are available in options of linen, organza, grasscloth, and sound absorbing grey felt shades. An internal acrylic diffuser, illuminated by an evenly dispersed powerful LED light source, directs light downward and produces an ambient glow inside the outer shade. This lens features a crisp and tidy twist-lock mechanism that eliminates any visible hardware. whether it is put in a residential or commercial context, this collection meets the necessary application needs while adding style to the space.