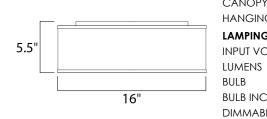

## **MEASUREMENTS**

| DIMENSION      | : 16" L x 16" W x 5.5" H                  |
|----------------|-------------------------------------------|
| CANOPY         | : 13.75" W x 1.35" H x 13.75" L           |
| HANGING WEIGHT | : 4.36 lb                                 |
| LAMPING        |                                           |
| INPUT VOLTAGE  | : 120V                                    |
| LUMENS         | : 1,365 Rated (1,200 Del.)                |
| BULB           | : 3 x 6.5W LED PCB Integrated , 20W Total |
| BULB INCLUDED  | : (Integrated)                            |
| DIMMABLE       | : Electronic Low Voltage (ELV)            |
| CRI            | : 90+ CRI                                 |
| COLOR_TEMP     | : 3000K                                   |