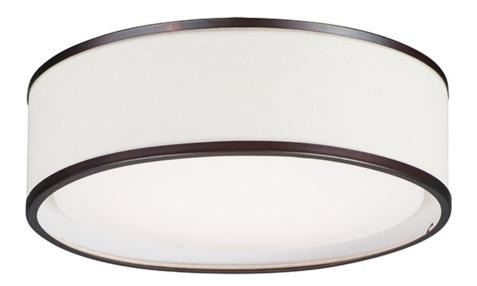

## PRODUCT DESCRIPTION

Drum shades in a variety of fabrics and materials are a core lighting offering. Flush mounts, pendants, and ADA sconces are available in options of linen, organza, grasscloth, and sound absorbing grey felt shades. An internal acrylic diffuser, illuminated by an evenly dispersed powerful LED light source, directs light downward and produces an ambient glow inside the outer shade. This lens features a crisp and tidy twist-lock mechanism that eliminates any visible hardware, whether it is put in a residential or commercial context, this collection meets the necessary application needs while adding style to the space.