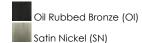

shades. An internal acrylic diffuser, illuminated by an evenly dispersed powerful LED light source, directs light downward and produces an ambient glow inside the outer shade. This lens features a crisp and tidy twist-lock mechanism that eliminates any visible hardware, whether it is put in a residential or commercial context, this collection meets the necessary application needs while adding style to the space.



## **MEASUREMENTS**

**DIMENSION** : 16" L x 16" W x 5.5" H CANOPY : 13.75" W x 1.35" H x 13.75" L

: 5.07 lb HANGING WEIGHT

#### LAMPING

INPUT VOLTAGE : 120V

**LUMENS** : 1,365 Rated (1,200 Del.)

: 3 x 6.5W LED PCB Integrated , 20W Total BULB

BULB INCLUDED : (Integrated)

DIMMABLE : Electronic Low Voltage (ELV)

CRI : 90+ CRI COLOR\_TEMP : 3000K

#### **FINISHES OPTION**



## MATERIAL

Steel, Acrylic, Fabric

# **RATINGS**

**CETLUS** Dry Location



## **ADDITIONAL**

**RATED LIFE 35000 Hours OPERATING TEMPERATURE:** -20°C (-4°F), 40°C (104°F)

Always consult a qualified electrician before installing any lighting product.



WESTERN DISTRIBUTION CENTER (HEADQUARTER) 253 NORTH VINELAND AVE I CITY OF INDUSTRY, CA 91746

P. 626.956.4200 | F. 626.956.4225 | maximlighting.com