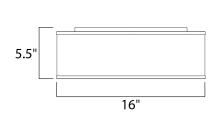

## **MEASUREMENTS**

**DIMENSION** : 16" L x 16" W x 5.5" H CANOPY : 13.75" W x 1.35" H x 13.75" L

: 5.07 lb HANGING WEIGHT