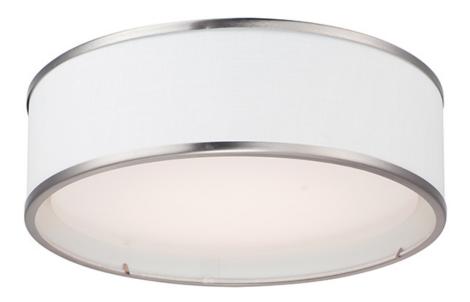

## PRODUCT DESCRIPTION

Drum shades in a variety of fabrics and materials are a core lighting offering. Flush mounts, pendants, and ADA sconces are available in options of linen, organza, grasscloth, and sound absorbing grey felt shades. An internal acrylic diffuser, illuminated by an evenly dispersed powerful LED light source, directs light downward and produces an ambient glow inside the outer shade. This lens features a crisp and tidy twist-lock mechanism that eliminates any visible hardware, whether it is put in a residential or commercial context, this collection meets the necessary application needs while adding style to the space.

## MATERIAL

Steel, Acrylic, Fabric