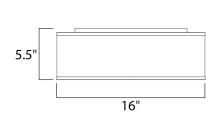

## **MEASUREMENTS**

DIMENSION : 16" L x 16" W x 5.5" H

CANOPY : 13.75" W x 1.35" H x 13.75" L

HANGING WEIGHT : 5.07 lb