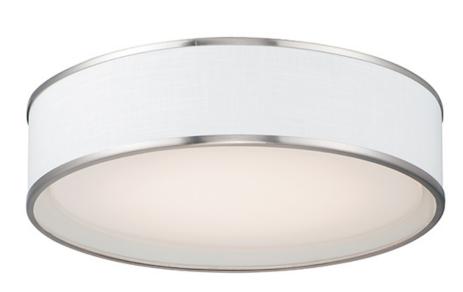

### PRODUCT DESCRIPTION

Drum shades in a variety of fabrics and materials are a core lighting offering. Flush mounts, pendants, and ADA sconces are available in options of linen, organza, grasscloth, and sound absorbing grey felt shades. An internal acrylic diffuser, illuminated by an evenly dispersed powerful LED light source, directs light downward and produces an ambient glow inside the outer shade. This lens features a crisp and tidy twist-lock mechanism that eliminates any visible hardware, whether it is put in a residential or commercial context, this collection meets the necessary application needs while adding style to the space.

### MATERIAL

Steel, Acrylic, Fabric