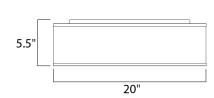

### **MEASUREMENTS**

DIMENSION : 20" L x 20" W x 5.5" H
CANOPY : 17.75" W x 1.35" H x 17.75" L

HANGING WEIGHT : 10.32 lb