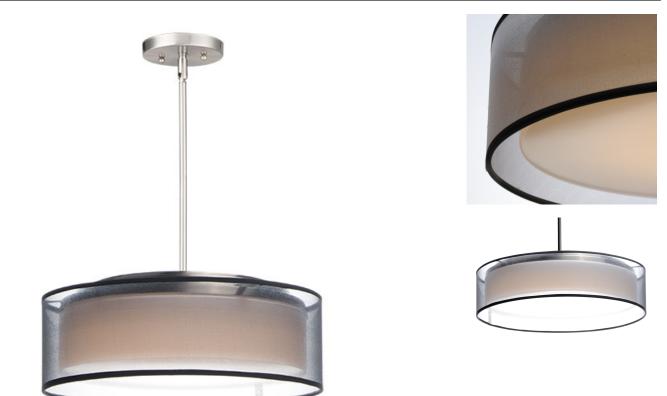

### **PRODUCT DESCRIPTION**

Drum shades in a variety of fabrics and materials are a core lighting offering. Flush mounts, pendants, and ADA sconces are available in options of linen, organza, grasscloth, and sound absorbing grey felt shades. An internal acrylic diffuser, illuminated by an evenly dispersed powerful LED light source, directs light downward and produces an ambient glow inside the outer shade. This lens features a crisp and tidy twist-lock mechanism that eliminates any visible hardware. whether it is put in a residential or commercial context, this collection meets the necessary application needs while adding style to the space.

### FINISHES OPTION

MATERIAL Steel, Acrylic, Fabric