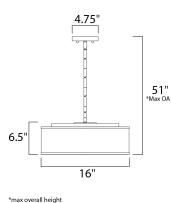

**MEASUREMENTS** 

| DIMENSION<br>MAX OAH<br>CANOPY | : 16" L x 16" W x 6.5" H<br>: 51" OAH<br>: 4 75" W x 0 75" H x 4 75" I |
|--------------------------------|------------------------------------------------------------------------|
| HANGING WEIGHT                 |                                                                        |
|                                |                                                                        |
| INPUT VOLTAGE                  | : 120V                                                                 |
| LUMENS                         | : 1,365 Rated                                                          |
| BULB                           | : 3 x 6.5W LED PCB Integrated , 20W Total                              |
| BULB INCLUDED                  | : (Integrated)                                                         |
| DIMMABLE                       | : Electronic Low Voltage (ELV)                                         |
| CRI                            | : 90+ CRI                                                              |
| COLOR_TEMP                     | : 3000K                                                                |
|                                |                                                                        |