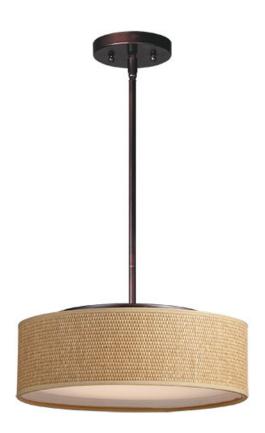

# **PRODUCT DESCRIPTION**

Drum shades in a variety of fabrics and materials are a core lighting offering. Flush mounts, pendants, and ADA sconces are available in options of linen, organza, grasscloth, and sound absorbing grey felt shades. An internal acrylic diffuser, illuminated by an evenly dispersed powerful LED light source, directs light downward and produces an ambient glow inside the outer shade. This lens features a crisp and tidy twist-lock mechanism that eliminates any visible hardware, whether it is put in a residential or commercial context, this collection meets the necessary application needs while adding style to the space.

### MATERIAL

Steel, Acrylic, Fabric