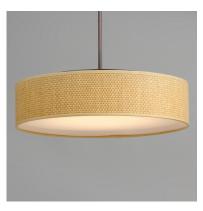

# **PRODUCT DESCRIPTION**

Drum shades in a variety of fabrics and materials are a core lighting offering. Flush mounts, pendants, and ADA sconces are available in options of linen, organza, grasscloth, and sound absorbing grey felt shades. An internal acrylic diffuser, illuminated by an evenly dispersed powerful LED light source, directs light downward and produces an ambient glow inside the outer shade. This lens features a crisp and tidy twist-lock mechanism that eliminates any visible hardware, whether it is put in a residential or commercial context, this collection meets the necessary application needs while adding style to the space.

### MATERIAL

Steel, Acrylic, Fabric