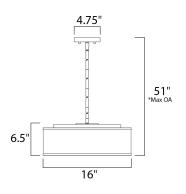

#### \*max overall height

# **MEASUREMENTS**

DIMENSION : 16" L x 16" W x 6.5" H

MAX OAH : 51" OAH

CANOPY : 4.75" W x 0.75" H x 4.75" L

HANGING WEIGHT : 6.86 lb