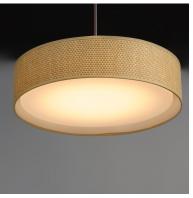

# **PRODUCT DESCRIPTION**

Drum shades in a variety of fabrics and materials are a core lighting offering. Flush mounts, pendants, and ADA sconces are available in options of linen, organza, grasscloth, and sound absorbing grey felt shades. An internal acrylic diffuser, illuminated by an evenly dispersed powerful LED light source, directs light downward and produces an ambient glow inside the outer shade. This lens features a crisp and tidy twist-lock mechanism that eliminates any visible hardware, whether it is put in a residential or commercial context, this collection meets the necessary application needs while adding style to the space.

### MATERIAL

Steel, Acrylic, Fabric