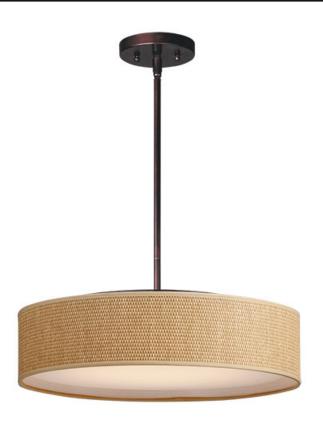

## PRODUCT DESCRIPTION

Drum shades in a variety of fabrics and materials are a core lighting offering. Flush mounts, pendants, and ADA sconces are available in options of linen, organza, grasscloth, and sound absorbing grey felt shades. An internal acrylic diffuser, illuminated by an evenly dispersed powerful LED light source, directs light downward and produces an ambient glow inside the outer shade. This lens features a crisp and tidy twist-lock mechanism that eliminates any visible hardware, whether it is put in a residential or commercial context, this collection meets the necessary application needs while adding style to the space.

## MATERIAL

Steel, Acrylic, Fabric