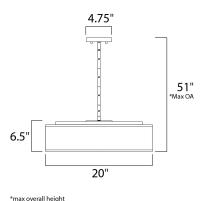

## **MEASUREMENTS**

DIMENSION : 20" L x 20" W x 6.5" H

MAX OAH : 51" OAH

CANOPY : 4.75" W x 0.75" H x 4.75" L

HANGING WEIGHT : 8.84 lb