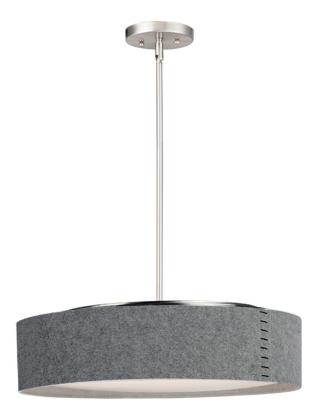

### PRODUCT DESCRIPTION

Drum shades in a variety of fabrics and materials are a core lighting offering. Flush mounts, pendants, and ADA sconces are available in options of linen, organza, grasscloth, and sound absorbing grey felt shades. An internal acrylic diffuser, illuminated by an evenly dispersed powerful LED light source, directs light downward and produces an ambient glow inside the outer shade. This lens features a crisp and tidy twist-lock mechanism that eliminates any visible hardware, whether it is put in a residential or commercial context, this collection meets the necessary application needs while adding style to the space.