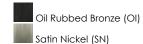

rey felt shades. An internal acrylic diffuser, illuminated by an evenly dispersed powerful LED light source, directs light downward and produces an ambient glow inside the outer shade. This lens features a crisp and tidy twist-lock mechanism that eliminates any visible hardware, whether it is put in a residential or commercial context, this collection meets the necessary application needs while adding style to the space.



## **MEASUREMENTS**

DIMENSION : 20" L x 20" W x 6.5" H

MAX OAH : 51" OAH

CANOPY : 4.75" W x 0.75" H x 4.75" L

HANGING WEIGHT : 8.84 lb

LAMPING

INPUT VOLTAGE : 120V

LUMENS : 2,275 Rated

BULB : 5 x 6.5W LED PCB Integrated, 32W Total

BULB INCLUDED : (Integrated)

DIMMABLE : Electronic Low Voltage (ELV)

CRI : 90+ CRI COLOR\_TEMP : 3000K

#### **FINISHES OPTION**



### MATERIAL

Steel, Acrylic, Fabric

# RATINGS

cETLus Dry Location



### **ADDITIONAL**

ADJUSTABLE SLOPE: 120

RATED LIFE 35000 Hours OPERATING TEMPERATURE: -20°C (-4°F), 40°C (104°F)

PHOTOMETIC: Report Found Online

Always consult a qualified electrician before installing any lighting product.



WESTERN DISTRIBUTION CENTER (HEADQUARTER)
253 NORTH VINELAND AVE I CITY OF INDUSTRY, CA 91746