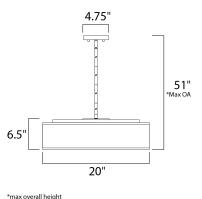

## **MEASUREMENTS**

DIMENSION : 20" L x 20" W x 6.5" H

MAX OAH : 51" OAH

CANOPY : 4.75" W x 0.75" H x 4.75" L

HANGING WEIGHT : 8.84 lb

LAMPING

INPUT VOLTAGE : 120V

LUMENS : 2,275 Rated