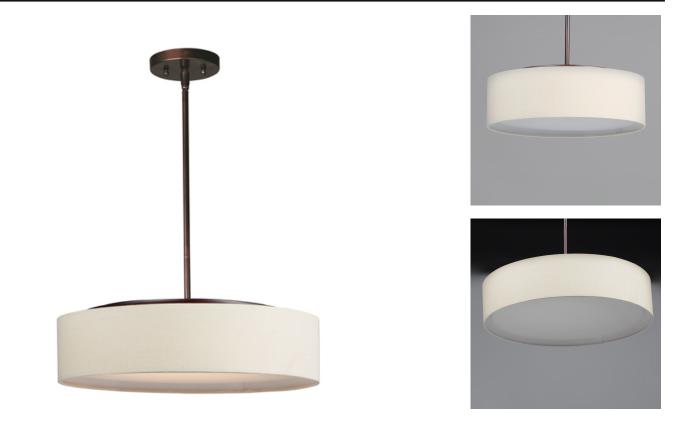

### **PRODUCT DESCRIPTION**

Drum shades in a variety of fabrics and materials are a core lighting offering. Flush mounts, pendants, and ADA sconces are available in options of linen, organza, grasscloth, and sound absorbing grey felt shades. An internal acrylic diffuser, illuminated by an evenly dispersed powerful LED light source, directs light downward and produces an ambient glow inside the outer shade. This lens features a crisp and tidy twist-lock mechanism that eliminates any visible hardware. whether it is put in a residential or commercial context, this collection meets the necessary application needs while adding style to the space.