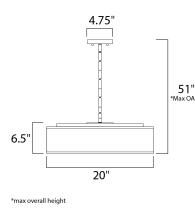

## **MEASUREMENTS**

CRI

COLOR\_TEMP

| DIMENSION     | : 20" L x 20" W x 6.5" H                  |
|---------------|-------------------------------------------|
| MAX OAH       | : 51" OAH                                 |
| CANOPY        | : 4.75" W x 0.75" H x 4.75" L             |
| HANGING WEIGH | Г : 8.84 lb                               |
| LAMPING       |                                           |
| INPUT VOLTAGE | : 120V                                    |
| LUMENS        | : 2,275 Rated                             |
| BULB          | : 5 x 6.5W LED PCB Integrated , 32W Total |
| BULB INCLUDED | : (Integrated)                            |
| DIMMABLE      | : Electronic Low Voltage (ELV)            |