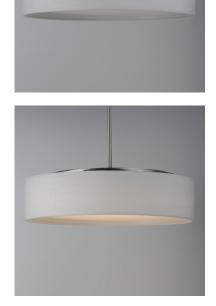

### **PRODUCT DESCRIPTION**

Drum shades in a variety of fabrics and materials are a core lighting offering. Flush mounts, pendants, and ADA sconces are available in options of linen, organza, grasscloth, and sound absorbing grey felt shades. An internal acrylic diffuser, illuminated by an evenly dispersed powerful LED light source, directs light downward and produces an ambient glow inside the outer shade. This lens features a crisp and tidy twist-lock mechanism that eliminates any visible hardware. whether it is put in a residential or commercial context, this collection meets the necessary application needs while adding style to the space.