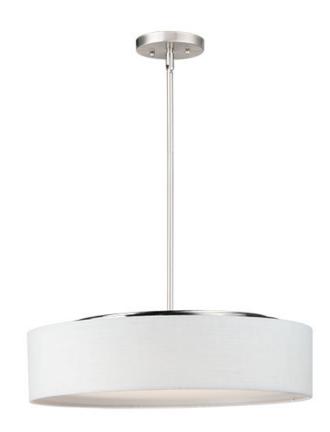

### **PRODUCT DESCRIPTION**

Drum shades in a variety of fabrics and materials are a core lighting offering. Flush mounts, pendants, and ADA sconces are available in options of linen, organza, grasscloth, and sound absorbing grey felt shades. An internal acrylic diffuser, illuminated by an evenly dispersed powerful LED light source, directs light downward and produces an ambient glow inside the outer shade. This lens features a crisp and tidy twist-lock mechanism that eliminates any visible hardware. whether it is put in a residential or commercial context, this collection meets the necessary application needs while adding style to the space.