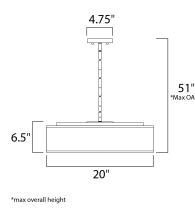

## **MEASUREMENTS**

| DIMENSION<br>MAX OAH<br>CANOPY | : 20" L x 20" W x 6.5" H<br>: 51" OAH<br>: 4.75" W x 0.75" H x 4.75" L |
|--------------------------------|------------------------------------------------------------------------|
| HANGING WEIGH                  | T : 8.84 lb                                                            |
| LAMPING                        |                                                                        |
| INPUT VOLTAGE                  | : 120V                                                                 |
| lumens                         | : 2,275 Rated                                                          |
| BULB                           | : 5 x 6.5W LED PCB Integrated , 32W Total                              |
| BULB INCLUDED                  | : (Integrated)                                                         |
| DIMMABLE                       | : Electronic Low Voltage (ELV)                                         |
| CRI                            | : 90+ CRI                                                              |
| COLOR_TEMP                     | : 3000K                                                                |