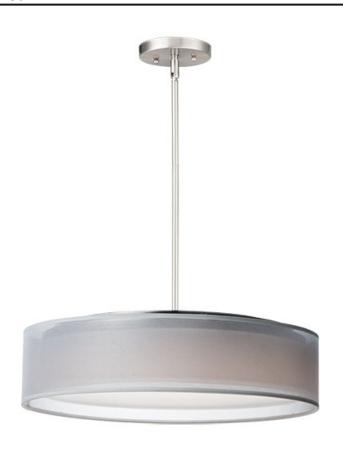

## PRODUCT DESCRIPTION

Drum shades in a variety of fabrics and materials are a core lighting offering. Flush mounts, pendants, and ADA sconces are available in options of linen, organza, grasscloth, and sound absorbing grey felt shades. An internal acrylic diffuser, illuminated by an evenly dispersed powerful LED light source, directs light downward and produces an ambient glow inside the outer shade. This lens features a crisp and tidy twist-lock mechanism that eliminates any visible hardware, whether it is put in a residential or commercial context, this collection meets the necessary application needs while adding style to the space.