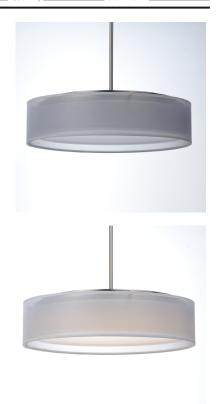

## PRODUCT DESCRIPTION

Drum shades in a variety of fabrics and materials are a core lighting offering. Flush mounts, pendants, and ADA sconces are available in options of linen, organza, grasscloth, and sound absorbing grey felt shades. An internal acrylic diffuser, illuminated by an evenly dispersed powerful LED light source, directs light downward and produces an ambient glow inside the outer shade. This lens features a crisp and tidy twist-lock mechanism that eliminates any visible hardware, whether it is put in a residential or commercial context, this collection meets the necessary application needs while adding style to the space.

#### **FINISHES OPTION**