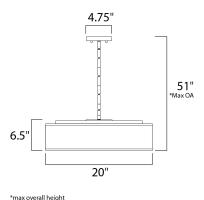

# **MEASUREMENTS**

DIMENSION : 20" L x 20" W x 6.5" H

MAX OAH : 51" OAH

CANOPY : 4.75" W x 0.75" H x 4.75" L

HANGING WEIGHT : 8.84 lb