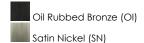

felt shades. An internal acrylic diffuser, illuminated by an evenly dispersed powerful LED light source, directs light downward and produces an ambient glow inside the outer shade. This lens features a crisp and tidy twist-lock mechanism that eliminates any visible hardware, whether it is put in a residential or commercial context, this collection meets the necessary application needs while adding style to the space.



# **MEASUREMENTS**

DIMENSION : 20" L x 20" W x 6.5" H

MAX OAH : 51" OAH

CANOPY : 4.75" W x 0.75" H x 4.75" L

HANGING WEIGHT : 8.84 lb

#### LAMPING

INPUT VOLTAGE : 120V

LUMENS : 2,275 Rated

BULB : 5 x 6.5W LED PCB Integrated, 32W Total

BULB INCLUDED : (Integrated)

DIMMABLE : Electronic Low Voltage (ELV)

CRI : 90+ CRI COLOR\_TEMP : 3000K

#### **FINISHES OPTION**



## MATERIAL

Steel, Acrylic, Fabric

### **RATINGS**

cETLus Dry Location



## **ADDITIONAL**

ADJUSTABLE SLOPE: 120

RATED LIFE 35000 Hours
OPERATING TEMPERATURE:
-20°C (-4°F), 40°C (104°F)

PHOTOMETIC: Report Found Online

Always consult a qualified electrician before installing any lighting product.



WESTERN DISTRIBUTION CENTER (HEADQUARTER)
253 NORTH VINELAND AVE I CITY OF INDUSTRY, CA 91746