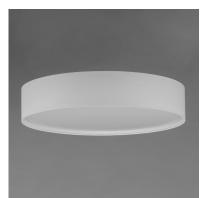

#### **PRODUCT DESCRIPTION**

Drum shades in a variety of fabrics and materials are a core lighting offering. Flush mounts, pendants, and ADA sconces are available in options of linen, organza, grasscloth, and sound absorbing grey felt shades. An internal acrylic diffuser, illuminated by an evenly dispersed powerful LED light source, directs light downward and produces an ambient glow inside the outer shade. This lens features a crisp and tidy twist-lock mechanism that eliminates any visible hardware. whether it is put in a residential or commercial context, this collection meets the necessary application needs while adding style to the space.

# 8.25"

| <b>MEASUREMENTS</b><br>DIMENSION<br>HANGING WEIGHT | : 25" L x 25" W x 5.5" H<br>: 6.66 lb   |
|----------------------------------------------------|-----------------------------------------|
| LAMPING                                            |                                         |
| INPUT VOLTAGE                                      | : 120V                                  |
| LUMENS                                             | : 2,200 Rated (1,880 Del.)              |
| BULB                                               | : 1 x 45W LED AC Integrated , 45W Total |
| BULB INCLUDED                                      | : (Integrated)                          |
| DIMMABLE                                           | : ELV or Triac CL                       |
| CRI                                                | : 90 CRI                                |
| COLOR_TEMP                                         | : 3000K                                 |