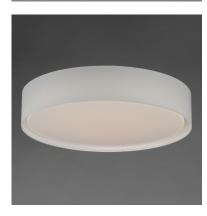

#### **PRODUCT DESCRIPTION**

Drum shades in a variety of fabrics and materials are a core lighting offering. Flush mounts, pendants, and ADA sconces are available in options of linen, organza, grasscloth, and sound absorbing grey felt shades. An internal acrylic diffuser, illuminated by an evenly dispersed powerful LED light source, directs light downward and produces an ambient glow inside the outer shade. This lens features a crisp and tidy twist-lock mechanism that eliminates any visible hardware. whether it is put in a residential or commercial context, this collection meets the necessary application needs while adding style to the space.

# 8.25"

| <b>MEASUREMENTS</b><br>DIMENSION<br>HANGING WEIGHT | : 25" L x 25" W x 5.5" H<br>: 6.66 lb   |
|----------------------------------------------------|-----------------------------------------|
| LAMPING                                            |                                         |
| INPUT VOLTAGE                                      | : 120V                                  |
| LUMENS                                             | : 2,200 Rated (1,880 Del.)              |
| BULB                                               | : 1 x 45W LED AC Integrated , 45W Total |
| BULB INCLUDED                                      | : (Integrated)                          |
| DIMMABLE                                           | : ELV or Triac CL                       |
| CRI                                                | : 90 CRI                                |
| COLOR_TEMP                                         | : 3000K                                 |