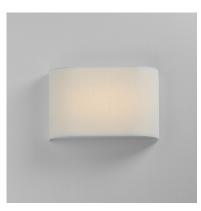

### **PRODUCT DESCRIPTION**

Drum shades in a variety of fabrics and materials are a core lighting offering. Flush mounts, pendants, and ADA sconces are available in options of linen, organza, grasscloth, and sound absorbing grey felt shades. An internal acrylic diffuser, illuminated by an evenly dispersed powerful LED light source, directs light downward and produces an ambient glow inside the outer shade. This lens features a crisp and tidy twist-lock mechanism that eliminates any visible hardware. whether it is put in a residential or commercial context, this collection meets the necessary application needs while adding style to the space.

# 8.25"

| MAX OAH            | : 13" W x 8.25" H                       |
|--------------------|-----------------------------------------|
| HANGING WEIGHT     | : 2.25 lb                               |
| LAMPING            |                                         |
| INPUT VOLTAGE      | : 120V                                  |
| LUMENS             | : 680 Rated (550 Del.)                  |
| BULB               | : 1 x 10W LED AC Integrated , 10W Total |
| BULB INCLUDED      | : (Integrated)                          |
| DIMMABLE           | : Electronic Low Voltage (ELV)          |
| CRI                | : 90 CRI                                |
| COLOR_TEMP         | : 3000K                                 |
| LIGHTING_DIRECTION | : Omni                                  |
|                    |                                         |

# MATERIAL

Fabric, Polycarbonate, Steel