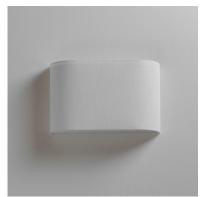

### **PRODUCT DESCRIPTION**

Drum shades in a variety of fabrics and materials are a core lighting offering. Flush mounts, pendants, and ADA sconces are available in options of linen, organza, grasscloth, and sound absorbing grey felt shades. An internal acrylic diffuser, illuminated by an evenly dispersed powerful LED light source, directs light downward and produces an ambient glow inside the outer shade. This lens features a crisp and tidy twist-lock mechanism that eliminates any visible hardware. whether it is put in a residential or commercial context, this collection meets the necessary application needs while adding style to the space.

# 8.25"

| MAX OAH            | : 13" W x 8.25" H                       |
|--------------------|-----------------------------------------|
| HANGING WEIGHT     | : 2.25 lb                               |
| LAMPING            |                                         |
| INPUT VOLTAGE      | : 120V                                  |
| LUMENS             | : 680 Rated (550 Del.)                  |
| BULB               | : 1 x 10W LED AC Integrated , 10W Total |
| BULB INCLUDED      | : (Integrated)                          |
| DIMMABLE           | : Electronic Low Voltage (ELV)          |
| CRI                | : 90 CRI                                |
| COLOR_TEMP         | : 3000K                                 |
| LIGHTING_DIRECTION | : Omni                                  |
|                    |                                         |

# MATERIAL

Fabric, Polycarbonate, Steel