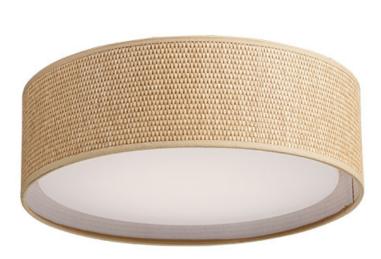

## PRODUCT DESCRIPTION

Drum shades in a variety of fabrics and materials are a core lighting offering. Flush mounts, pendants, and ADA sconces are available in options of linen, organza, grasscloth, and sound absorbing grey felt shades. An internal acrylic diffuser, illuminated by an evenly dispersed powerful LED light source, directs light downward and produces an ambient glow inside the outer shade. This lens features a crisp and tidy twist-lock mechanism that eliminates any visible hardware, whether it is put in a residential or commercial context, this collection meets the necessary application needs while adding style to the space.

#### MATERIAL

Steel, Acrylic, Fabric