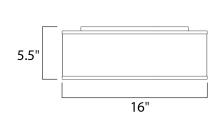

# **MEASUREMENTS**

DIMENSION : 16" L x 16" W x 6" H

CANOPY : 13.75" W x 1.25" H x 13.75" L

HANGING WEIGHT : 4.45 lb