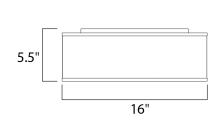

## **MEASUREMENTS**

DIMENSION : 16" L x 16" W x 6" H

CANOPY : 13.75" W x 1.25" H x 13.75" L

HANGING WEIGHT : 4.45 lb