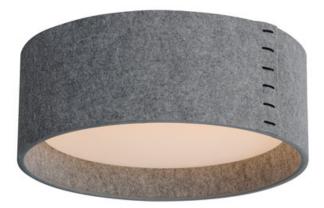

## PRODUCT DESCRIPTION

Drum shades in a variety of fabrics and materials are a core lighting offering. Flush mounts, pendants, and ADA sconces are available in options of linen, organza, grasscloth, and sound absorbing grey felt shades. An internal acrylic diffuser, illuminated by an evenly dispersed powerful LED light source, directs light downward and produces an ambient glow inside the outer shade. This lens features a crisp and tidy twist-lock mechanism that eliminates any visible hardware, whether it is put in a residential or commercial context, this collection meets the necessary application needs while adding style to the space.