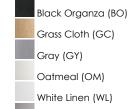

and sound absorbing grey felt shades. An internal acrylic diffuser, illuminated by an evenly dispersed powerful LED light source, directs light downward and produces an ambient glow inside the outer shade. This lens features a crisp and tidy twist-lock mechanism that eliminates any visible hardware, whether it is put in a residential or commercial context, this collection meets the necessary application needs while adding style to the space.



## **MEASUREMENTS**

DIMENSION : 16" L x 16" W x 6" H

CANOPY : 13.75" W x 1.25" H x 13.75" L

HANGING WEIGHT : 4.45 lb

#### LAMPING

INPUT VOLTAGE : 120-277V

LUMENS : 1,260 Rated (1,200 Del.)

BULB : 1 x 18W LED PCB Integrated, 18W Total

BULB INCLUDED : (Integrated)
DIMMABLE : ELV @ 120
CRI : 90 CRI
COLOR\_TEMP : 3000K

## **FINISHES OPTION**



White Organza (WO)
White Weave (WW)

#### MATERIAL

Steel, Acrylic, Fabric

## RATINGS

cETLus Dry Location



## ADDITIONAL

RATED LIFE 50000 Hours OPERATING TEMPERATURE: -20°C (-4°F), 40°C (104°F)

PHOTOMETIC: Report Found Online

Always consult a qualified electrician before installing any lighting product.



# WESTERN DISTRIBUTION CENTER (HEADQUARTER) 253 NORTH VINELAND AVE I CITY OF INDUSTRY, CA 91746

EASTERN DISTRIBUTION CENTER
101 GARDNER PARK | PEACHTREE CITY, GA 30269

P. 626.956.4200 | F. 626.956.4225 | maximlighting.com