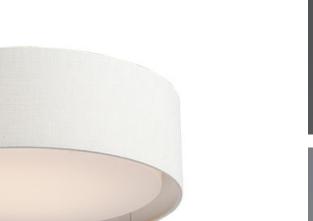

#### **PRODUCT DESCRIPTION**

Drum shades in a variety of fabrics and materials are a core lighting offering. Flush mounts, pendants, and ADA sconces are available in options of linen, organza, grasscloth, and sound absorbing grey felt shades. An internal acrylic diffuser, illuminated by an evenly dispersed powerful LED light source, directs light downward and produces an ambient glow inside the outer shade. This lens features a crisp and tidy twist-lock mechanism that eliminates any visible hardware. whether it is put in a residential or commercial context, this collection meets the necessary application needs while adding style to the space.