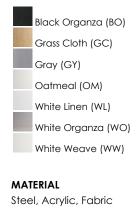

-----|
|--------------|

DIMENSION CANOPY HANGING WEIGHT

|   | : 16"L x 16"W x 6"H           |
|---|-------------------------------|
|   | : 13.75" W x 1.25" H x 13.75" |
| - | : 4.45 lb                     |

L

# LAMPING

| INPUT VOLTAGE | : 120-277V                               |
|---------------|------------------------------------------|
| LUMENS        | : 1,260 Rated (1,200 Del.)               |
| BULB          | : 1 x 18W LED PCB Integrated , 18W Total |
| BULB INCLUDED | : (Integrated)                           |
| DIMMABLE      | : ELV @ 120                              |
| CRI           | : 90 CRI                                 |
| COLOR_TEMP    | : 3000K                                  |
|               |                                          |

### **FINISHES OPTION**



RATINGS cETLus Dry Location



## ADDITIONAL RATED LIFE 50000 Hours OPERATING TEMPERATURE: -20°C (-4°F), 40°C (104°F)

PHOTOMETIC: Report Found Online

Always consult a qualified electrician before installing any lighting product.



WESTERN DISTRIBUTION CENTER (HEADQUARTER) 253 NORTH VINELAND AVE I CITY OF INDUSTRY, CA 91746

EASTERN DISTRIBUTION CENTER 101 GARDNER PARK | PEACHTREE CITY, GA 30269

P. 626.956.4200 | F. 626.956.4225 | maximlighting.com