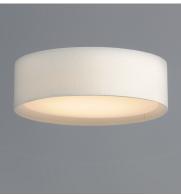

#### **PRODUCT DESCRIPTION**

Drum shades in a variety of fabrics and materials are a core lighting offering. Flush mounts, pendants, and ADA sconces are available in options of linen, organza, grasscloth, and sound absorbing grey felt shades. An internal acrylic diffuser, illuminated by an evenly dispersed powerful LED light source, directs light downward and produces an ambient glow inside the outer shade. This lens features a crisp and tidy twist-lock mechanism that eliminates any visible hardware. whether it is put in a residential or commercial context, this collection meets the necessary application needs while adding style to the space.