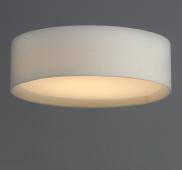

#### **PRODUCT DESCRIPTION**

Drum shades in a variety of fabrics and materials are a core lighting offering. Flush mounts, pendants, and ADA sconces are available in options of linen, organza, grasscloth, and sound absorbing grey felt shades. An internal acrylic diffuser, illuminated by an evenly dispersed powerful LED light source, directs light downward and produces an ambient glow inside the outer shade. This lens features a crisp and tidy twist-lock mechanism that eliminates any visible hardware. whether it is put in a residential or commercial context, this collection meets the necessary application needs while adding style to the space.