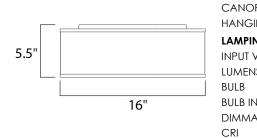

| MEASUREMENTS |
|--------------|
|--------------|

DIMENSION CANOPY HANGING WEIGHT

|   | : 16"L x 16"W x 6"H           |
|---|-------------------------------|
|   | : 13.75" W x 1.25" H x 13.75" |
| - | : 4.45 lb                     |