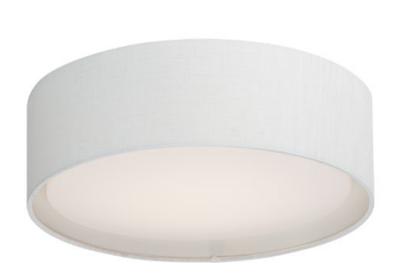

## PRODUCT DESCRIPTION

Drum shades in a variety of fabrics and materials are a core lighting offering. Flush mounts, pendants, and ADA sconces are available in options of linen, organza, grasscloth, and sound absorbing grey felt shades. An internal acrylic diffuser, illuminated by an evenly dispersed powerful LED light source, directs light downward and produces an ambient glow inside the outer shade. This lens features a crisp and tidy twist-lock mechanism that eliminates any visible hardware, whether it is put in a residential or commercial context, this collection meets the necessary application needs while adding style to the space.

#### **FINISHES OPTION**

White Linen (WL)
White Organza (WO)

White Weave (WW)