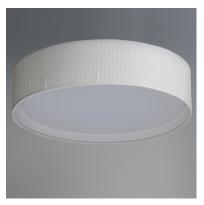

## PRODUCT DESCRIPTION

Drum shades in a variety of fabrics and materials are a core lighting offering. Flush mounts, pendants, and ADA sconces are available in options of linen, organza, grasscloth, and sound absorbing grey felt shades. An internal acrylic diffuser, illuminated by an evenly dispersed powerful LED light source, directs light downward and produces an ambient glow inside the outer shade. This lens features a crisp and tidy twist-lock mechanism that eliminates any visible hardware, whether it is put in a residential or commercial context, this collection meets the necessary application needs while adding style to the space.

#### **FINISHES OPTION**

White Linen (WL)
White Organza (WO)

White Weave (WW)