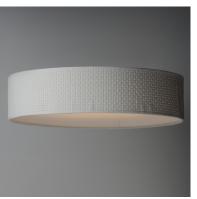

## PRODUCT DESCRIPTION

Drum shades in a variety of fabrics and materials are a core lighting offering. Flush mounts, pendants, and ADA sconces are available in options of linen, organza, grasscloth, and sound absorbing grey felt shades. An internal acrylic diffuser, illuminated by an evenly dispersed powerful LED light source, directs light downward and produces an ambient glow inside the outer shade. This lens features a crisp and tidy twist-lock mechanism that eliminates any visible hardware, whether it is put in a residential or commercial context, this collection meets the necessary application needs while adding style to the space.

#### **FINISHES OPTION**

White Linen (WL)
White Organza (WO)

White Weave (WW)