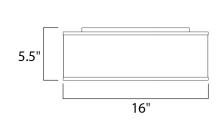

# **MEASUREMENTS**

DIMENSION : 16" L x 16" W x 6" H

CANOPY : 13.75" W x 1.25" H x 13.75" L

HANGING WEIGHT : 4.45 lb