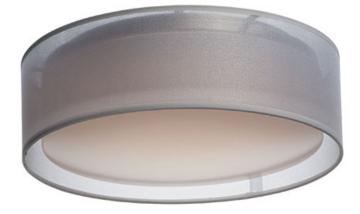

### **PRODUCT DESCRIPTION**

Drum shades in a variety of fabrics and materials are a core lighting offering. Flush mounts, pendants, and ADA sconces are available in options of linen, organza, grasscloth, and sound absorbing grey felt shades. An internal acrylic diffuser, illuminated by an evenly dispersed powerful LED light source, directs light downward and produces an ambient glow inside the outer shade. This lens features a crisp and tidy twist-lock mechanism that eliminates any visible hardware. whether it is put in a residential or commercial context, this collection meets the necessary application needs while adding style to the space.