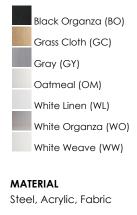

---|
| DIMENSION    |

| NOPY         |  |
|--------------|--|
| IGING WEIGHT |  |

### LAMPING

| LAMPING       |                                          |
|---------------|------------------------------------------|
| INPUT VOLTAGE | : 120-277V                               |
| LUMENS        | : 1,260 Rated (1,200 Del.)               |
| BULB          | : 1 x 18W LED PCB Integrated , 18W Total |
| BULB INCLUDED | : (Integrated)                           |
| DIMMABLE      | : ELV @ 120                              |
| CRI           | : 90 CRI                                 |
| COLOR_TEMP    | : 3000K                                  |
|               |                                          |

: 4.45 lb

: 16" L x 16" W x 6" H

: 13.75" W x 1.25" H x 13.75" L

## **FINISHES OPTION**



# RATINGS cETLus

Dry Location



### ADDITIONAL RATED LIFE 50000 Hours OPERATING TEMPERATURE: -20°C (-4°F), 40°C (104°F)

PHOTOMETIC: Report Found Online

Always consult a qualified electrician before installing any lighting product.



WESTERN DISTRIBUTION CENTER (HEADQUARTER) 253 NORTH VINELAND AVE I CITY OF INDUSTRY, CA 91746

EASTERN DISTRIBUTION CENTER 101 GARDNER PARK | PEACHTREE CITY, GA 30269

P. 626.956.4200 | F. 626.956.4225 | maximlighting.com