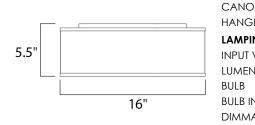

| MEASUREMENTS |
|--------------|
| DIMENSION    |

| NOPY         |  |
|--------------|--|
| IGING WEIGHT |  |

: 4.45 lb

: 16" L x 16" W x 6" H

: 13.75" W x 1.25" H x 13.75" L