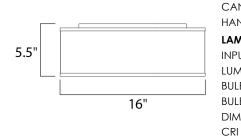

### MEASUREMENTS DIMENSION

: 16" L x 16" W x 5.5" H : 13.75" W x 0.75" H x 13.75" L : 5.07 lb HANGING WEIGHT

: 3000K