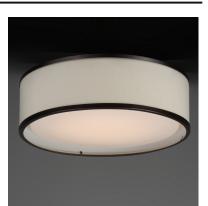

### **PRODUCT DESCRIPTION**

Drum shades in a variety of fabrics and materials are a core lighting offering. Flush mounts, pendants, and ADA sconces are available in options of linen, organza, grasscloth, and sound absorbing grey felt shades. An internal acrylic diffuser, illuminated by an evenly dispersed powerful LED light source, directs light downward and produces an ambient glow inside the outer shade. This lens features a crisp and tidy twist-lock mechanism that eliminates any visible hardware. whether it is put in a residential or commercial context, this collection meets the necessary application needs while adding style to the space.

MATERIAL Steel, Acrylic, Fabric