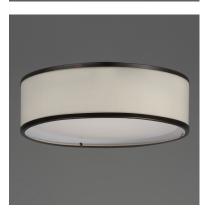

### **PRODUCT DESCRIPTION**

Drum shades in a variety of fabrics and materials are a core lighting offering. Flush mounts, pendants, and ADA sconces are available in options of linen, organza, grasscloth, and sound absorbing grey felt shades. An internal acrylic diffuser, illuminated by an evenly dispersed powerful LED light source, directs light downward and produces an ambient glow inside the outer shade. This lens features a crisp and tidy twist-lock mechanism that eliminates any visible hardware. whether it is put in a residential or commercial context, this collection meets the necessary application needs while adding style to the space.

MATERIAL Steel, Acrylic, Fabric