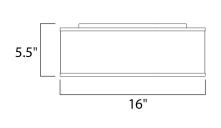

## MEASUREMENTS

 DIMENSION
 : 16" L

 CANOPY
 : 13.75'

 HANGING WEIGHT
 : 5.07 lk

| : 16"L x 16"W x 5.5"H           |
|---------------------------------|
| : 13.75" W x 0.75" H x 13.75" L |
| : 5.07 lb                       |
|                                 |