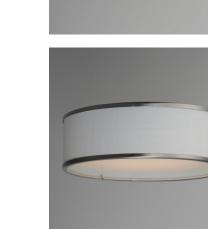

## **PRODUCT DESCRIPTION**

Drum shades in a variety of fabrics and materials are a core lighting offering. Flush mounts, pendants, and ADA sconces are available in options of linen, organza, grasscloth, and sound absorbing grey felt shades. An internal acrylic diffuser, illuminated by an evenly dispersed powerful LED light source, directs light downward and produces an ambient glow inside the outer shade. This lens features a crisp and tidy twist-lock mechanism that eliminates any visible hardware. whether it is put in a residential or commercial context, this collection meets the necessary application needs while adding style to the space.