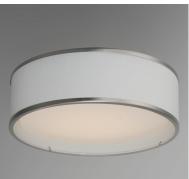

## **PRODUCT DESCRIPTION**

Drum shades in a variety of fabrics and materials are a core lighting offering. Flush mounts, pendants, and ADA sconces are available in options of linen, organza, grasscloth, and sound absorbing grey felt shades. An internal acrylic diffuser, illuminated by an evenly dispersed powerful LED light source, directs light downward and produces an ambient glow inside the outer shade. This lens features a crisp and tidy twist-lock mechanism that eliminates any visible hardware. whether it is put in a residential or commercial context, this collection meets the necessary application needs while adding style to the space.