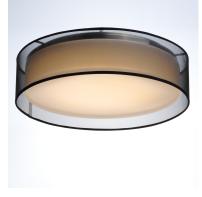

## **PRODUCT DESCRIPTION**

Drum shades in a variety of fabrics and materials are a core lighting offering. Flush mounts, pendants, and ADA sconces are available in options of linen, organza, grasscloth, and sound absorbing grey felt shades. An internal acrylic diffuser, illuminated by an evenly dispersed powerful LED light source, directs light downward and produces an ambient glow inside the outer shade. This lens features a crisp and tidy twist-lock mechanism that eliminates any visible hardware. whether it is put in a residential or commercial context, this collection meets the necessary application needs while adding style to the space.