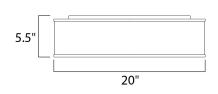

| MEASUREMENTS |
|--------------|
| DIMENSION    |

CRI

| DIMENSION     | : 20" L × 20" W × 5.5" H                 |
|---------------|------------------------------------------|
| CANOPY        | : 17.75" W x 0.75" H x 17.75" L          |
| HANGING WEIGH | 1 : 6.66 lb                              |
| LAMPING       |                                          |
| INPUT VOLTAGE | : 120-277V                               |
| LUMENS        | : 1,960 Rated (1,700 Del.)               |
| BULB          | : 1 x 28W LED PCB Integrated , 28W Total |
| BULB INCLUDED | : (Integrated)                           |