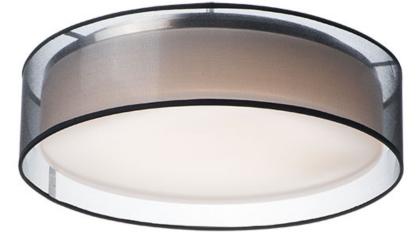

## **PRODUCT DESCRIPTION**

Drum shades in a variety of fabrics and materials are a core lighting offering. Flush mounts, pendants, and ADA sconces are available in options of linen, organza, grasscloth, and sound absorbing grey felt shades. An internal acrylic diffuser, illuminated by an evenly dispersed powerful LED light source, directs light downward and produces an ambient glow inside the outer shade. This lens features a crisp and tidy twist-lock mechanism that eliminates any visible hardware. whether it is put in a residential or commercial context, this collection meets the necessary application needs while adding style to the space.