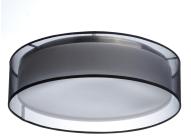

## **PRODUCT DESCRIPTION**

Drum shades in a variety of fabrics and materials are a core lighting offering. Flush mounts, pendants, and ADA sconces are available in options of linen, organza, grasscloth, and sound absorbing grey felt shades. An internal acrylic diffuser, illuminated by an evenly dispersed powerful LED light source, directs light downward and produces an ambient glow inside the outer shade. This lens features a crisp and tidy twist-lock mechanism that eliminates any visible hardware. whether it is put in a residential or commercial context, this collection meets the necessary application needs while adding style to the space.