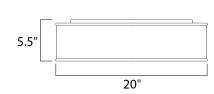

## **MEASUREMENTS**

DIMENSION : 20" L x 20" W x 5.5" H
CANOPY : 17.75" W x 0.75" H x 17.75" L

HANGING WEIGHT : 6.66 lb