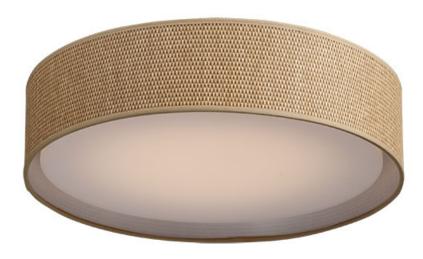

## PRODUCT DESCRIPTION

Drum shades in a variety of fabrics and materials are a core lighting offering. Flush mounts, pendants, and ADA sconces are available in options of linen, organza, grasscloth, and sound absorbing grey felt shades. An internal acrylic diffuser, illuminated by an evenly dispersed powerful LED light source, directs light downward and produces an ambient glow inside the outer shade. This lens features a crisp and tidy twist-lock mechanism that eliminates any visible hardware, whether it is put in a residential or commercial context, this collection meets the necessary application needs while adding style to the space.

#### FINISHES OPTION

Oatmeal (OM)
White Linen (WL)

White Organza (WO)

White Weave (WW)

#### MATERIAL

Steel, Acrylic, Fabric