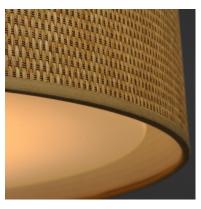

## PRODUCT DESCRIPTION

Drum shades in a variety of fabrics and materials are a core lighting offering. Flush mounts, pendants, and ADA sconces are available in options of linen, organza, grasscloth, and sound absorbing grey felt shades. An internal acrylic diffuser, illuminated by an evenly dispersed powerful LED light source, directs light downward and produces an ambient glow inside the outer shade. This lens features a crisp and tidy twist-lock mechanism that eliminates any visible hardware, whether it is put in a residential or commercial context, this collection meets the necessary application needs while adding style to the space.

#### MATERIAL

Steel, Acrylic, Fabric