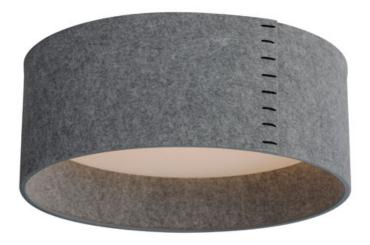

## PRODUCT DESCRIPTION

Drum shades in a variety of fabrics and materials are a core lighting offering. Flush mounts, pendants, and ADA sconces are available in options of linen, organza, grasscloth, and sound absorbing grey felt shades. An internal acrylic diffuser, illuminated by an evenly dispersed powerful LED light source, directs light downward and produces an ambient glow inside the outer shade. This lens features a crisp and tidy twist-lock mechanism that eliminates any visible hardware, whether it is put in a residential or commercial context, this collection meets the necessary application needs while adding style to the space.