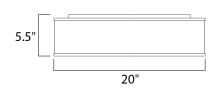

# **MEASUREMENTS**

DIMENSION : 20" L x 20" W x 5.5" H
CANOPY : 17.75" W x 0.75" H x 17.75" L

HANGING WEIGHT : 6.66 lb