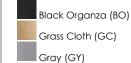

ng grey felt shades. An internal acrylic diffuser, illuminated by an evenly dispersed powerful LED light source, directs light downward and produces an ambient glow inside the outer shade. This lens features a crisp and tidy twist-lock mechanism that eliminates any visible hardware, whether it is put in a residential or commercial context, this collection meets the necessary application needs while adding style to the space.



# **MEASUREMENTS**

DIMENSION : 20" L x 20" W x 5.5" H
CANOPY : 17.75" W x 0.75" H x 17.75" L

HANGING WEIGHT : 6.66 lb

#### LAMPING

INPUT VOLTAGE : 120-277V

LUMENS : 1,960 Rated (1,700 Del.)

BULB : 1 x 28W LED PCB Integrated , 28W Total

BULB INCLUDED : (Integrated)

DIMMABLE : Only at 120V with ELV

CRI : 90+ CRI COLOR\_TEMP : 3000K

#### **FINISHES OPTION**











#### MATERIAL

Steel, Acrylic, Fabric

# RATINGS

cETLus Dry Location



# ADDITIONAL

RATED LIFE 40000 Hours OPERATING TEMPERATURE: -20°C (-4°F), 40°C (104°F)

PHOTOMETIC: Report Found Online



# WESTERN DISTRIBUTION CENTER (HEADQUARTER) 253 NORTH VINELAND AVE I CITY OF INDUSTRY, CA 91746

EASTERN DISTRIBUTION CENTER
101 GARDNER PARK | PEACHTREE CITY, GA 30269

P. 626.956.4200 | F. 626.956.4225 | maximlighting.com