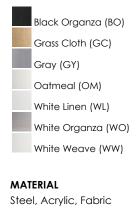

tion meets the necessary application needs while adding style to the space.



| MEASUREMENTS | S |
|--------------|---|
| DIMENSION    |   |

CRI

| DIMENSION                | : 20" L x 20" W x 5.5" H        |
|--------------------------|---------------------------------|
| CANOPY                   | : 17.75" W x 0.75" H x 17.75" L |
| HANGING WEIGHT           | : 6.66 lb                       |
|                          |                                 |
| LAMPING                  |                                 |
| LAMPING<br>INPUT VOLTAGE | : 120-277V                      |

| : 1,960 Rated  |
|----------------|
| : 1 x 28W LED  |
| : (Integrated) |
| : Only at 120V |
|                |

COLOR\_TEMP

D PCB Integrated , 28W Total V with ELV :90+ CRI : 3000K

## **FINISHES OPTION**



## RATINGS

cETLus Dry Location



## ADDITIONAL RATED LIFE 40000 Hours OPERATING TEMPERATURE: -20°C (-4°F), 40°C (104°F)

PHOTOMETIC: Report Found Online

Always consult a qualified electrician before installing any lighting product.



WESTERN DISTRIBUTION CENTER (HEADQUARTER) 253 NORTH VINELAND AVE I CITY OF INDUSTRY, CA 91746

EASTERN DISTRIBUTION CENTER 101 GARDNER PARK | PEACHTREE CITY, GA 30269

P. 626.956.4200 | F. 626.956.4225 | maximlighting.com