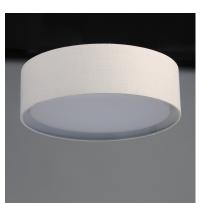

## **PRODUCT DESCRIPTION**

Drum shades in a variety of fabrics and materials are a core lighting offering. Flush mounts, pendants, and ADA sconces are available in options of linen, organza, grasscloth, and sound absorbing grey felt shades. An internal acrylic diffuser, illuminated by an evenly dispersed powerful LED light source, directs light downward and produces an ambient glow inside the outer shade. This lens features a crisp and tidy twist-lock mechanism that eliminates any visible hardware. whether it is put in a residential or commercial context, this collection meets the necessary application needs while adding style to the space.