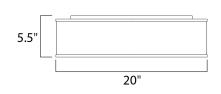

| MEASUREMENTS | S |
|--------------|---|
| DIMENSION    |   |

CRI

| DIMENSION                | : 20" L x 20" W x 5.5" H        |
|--------------------------|---------------------------------|
| CANOPY                   | : 17.75" W x 0.75" H x 17.75" L |
| HANGING WEIGHT           | : 6.66 lb                       |
|                          |                                 |
| LAMPING                  |                                 |
| LAMPING<br>INPUT VOLTAGE | : 120-277V                      |