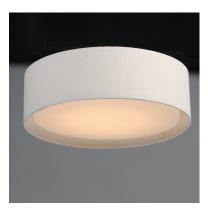

## **PRODUCT DESCRIPTION**

Drum shades in a variety of fabrics and materials are a core lighting offering. Flush mounts, pendants, and ADA sconces are available in options of linen, organza, grasscloth, and sound absorbing grey felt shades. An internal acrylic diffuser, illuminated by an evenly dispersed powerful LED light source, directs light downward and produces an ambient glow inside the outer shade. This lens features a crisp and tidy twist-lock mechanism that eliminates any visible hardware. whether it is put in a residential or commercial context, this collection meets the necessary application needs while adding style to the space.