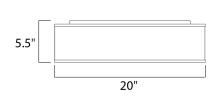

## **MEASUREMENTS**

DIMENSION : 20" L x 20" W x 5.5" H

CANOPY : 17.75" W x 0.75" H x 17.75" L

HANGING WEIGHT : 10.32 lb