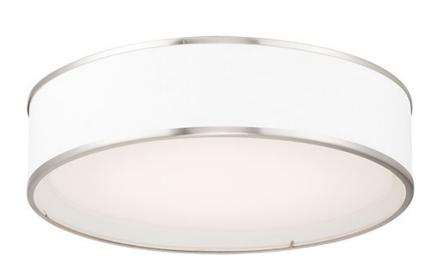

## PRODUCT DESCRIPTION

Drum shades in a variety of fabrics and materials are a core lighting offering. Flush mounts, pendants, and ADA sconces are available in options of linen, organza, grasscloth, and sound absorbing grey felt shades. An internal acrylic diffuser, illuminated by an evenly dispersed powerful LED light source, directs light downward and produces an ambient glow inside the outer shade. This lens features a crisp and tidy twist-lock mechanism that eliminates any visible hardware, whether it is put in a residential or commercial context, this collection meets the necessary application needs while adding style to the space.

# MATERIAL

Steel, Acrylic, Fabric