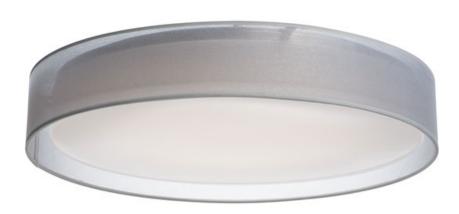

## PRODUCT DESCRIPTION

Drum shades in a variety of fabrics and materials are a core lighting offering. Flush mounts, pendants, and ADA sconces are available in options of linen, organza, grasscloth, and sound absorbing grey felt shades. An internal acrylic diffuser, illuminated by an evenly dispersed powerful LED light source, directs light downward and produces an ambient glow inside the outer shade. This lens features a crisp and tidy twist-lock mechanism that eliminates any visible hardware, whether it is put in a residential or commercial context, this collection meets the necessary application needs while adding style to the space.

#### FINISHES OPTION

Oatmeal (OM) White Linen (WL)

White Organza (WO)

White Weave (WW)