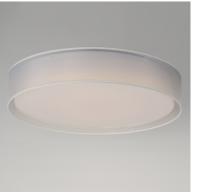

## PRODUCT DESCRIPTION

Drum shades in a variety of fabrics and materials are a core lighting offering. Flush mounts, pendants, and ADA sconces are available in options of linen, organza, grasscloth, and sound absorbing grey felt shades. An internal acrylic diffuser, illuminated by an evenly dispersed powerful LED light source, directs light downward and produces an ambient glow inside the outer shade. This lens features a crisp and tidy twist-lock mechanism that eliminates any visible hardware, whether it is put in a residential or commercial context, this collection meets the necessary application needs while adding style to the space.

#### FINISHES OPTION

Oatmeal (OM) White Linen (WL)

White Organza (WO)

White Weave (WW)