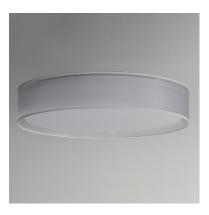

## PRODUCT DESCRIPTION

Drum shades in a variety of fabrics and materials are a core lighting offering. Flush mounts, pendants, and ADA sconces are available in options of linen, organza, grasscloth, and sound absorbing grey felt shades. An internal acrylic diffuser, illuminated by an evenly dispersed powerful LED light source, directs light downward and produces an ambient glow inside the outer shade. This lens features a crisp and tidy twist-lock mechanism that eliminates any visible hardware, whether it is put in a residential or commercial context, this collection meets the necessary application needs while adding style to the space.

#### FINISHES OPTION

Oatmeal (OM) White Linen (WL)

White Organza (WO)

White Weave (WW)