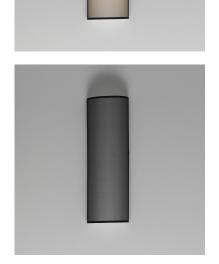

### **PRODUCT DESCRIPTION**

Drum shades in a variety of fabrics and materials are a core lighting offering. Flush mounts, pendants, and ADA sconces are available in options of linen, organza, grasscloth, and sound absorbing grey felt shades. An internal acrylic diffuser, illuminated by an evenly dispersed powerful LED light source, directs light downward and produces an ambient glow inside the outer shade. This lens features a crisp and tidy twist-lock mechanism that eliminates any visible hardware. whether it is put in a residential or commercial context, this collection meets the necessary application needs while adding style to the space.

# 18.25″

| MEASUREMENTS |
|--------------|
| DIMENSION    |

| HANGING WEIGHT |
|----------------|
| LAMPING        |

| INPUT VOLTAGE | :   |
|---------------|-----|
| lumens        | :   |
| BULB          | :   |
| BULB INCLUDED | :   |
| DIMMABLE      | :   |
| CRI           | : ' |
| COLOR TEMP    | ::  |

: 6" W x 18.25" H : 3.48 lb : 120-277V : 820 Rated (600 Del.) : 1 x 12W LED DC Integrated , 12W Total : (Integrated) : Triac & ELV dimmer : 90 CRI

: 6" W x 18.25" H x 3.75" Ext

- : 27/30/35/40/50K
- LIGHTING\_DIRECTION : Omni