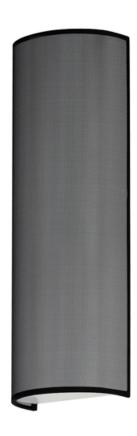

### **PRODUCT DESCRIPTION**

Drum shades in a variety of fabrics and materials are a core lighting offering. Flush mounts, pendants, and ADA sconces are available in options of linen, organza, grasscloth, and sound absorbing grey felt shades. An internal acrylic diffuser, illuminated by an evenly dispersed powerful LED light source, directs light downward and produces an ambient glow inside the outer shade. This lens features a crisp and tidy twist-lock mechanism that eliminates any visible hardware. whether it is put in a residential or commercial context, this collection meets the necessary application needs while adding style to the space.

# 18.25″

| MEASUREMENTS |
|--------------|
| DIMENSION    |

| HANGING WEIGHT |
|----------------|
| LAMPING        |

| INPUT VOLTAGE | :   |
|---------------|-----|
| lumens        | :   |
| BULB          | :   |
| BULB INCLUDED | :   |
| DIMMABLE      | :   |
| CRI           | : ' |
| COLOR TEMP    | ::  |

: 6" W x 18.25" H : 3.48 lb : 120-277V : 820 Rated (600 Del.) : 1 x 12W LED DC Integrated , 12W Total : (Integrated) : Triac & ELV dimmer : 90 CRI

: 6" W x 18.25" H x 3.75" Ext

- : 27/30/35/40/50K
- LIGHTING\_DIRECTION : Omni