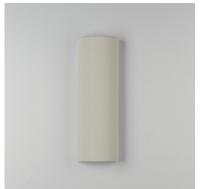

### **PRODUCT DESCRIPTION**

Drum shades in a variety of fabrics and materials are a core lighting offering. Flush mounts, pendants, and ADA sconces are available in options of linen, organza, grasscloth, and sound absorbing grey felt shades. An internal acrylic diffuser, illuminated by an evenly dispersed powerful LED light source, directs light downward and produces an ambient glow inside the outer shade. This lens features a crisp and tidy twist-lock mechanism that eliminates any visible hardware. whether it is put in a residential or commercial context, this collection meets the necessary application needs while adding style to the space.

# HANGING WEIGH

LAMPINGINPUT VOLTAGE: 120-27LUMENS: 820 RBULB: 1 x 12BULB INCLUDED: (IntegDIMMABLE: Triac 2CRI: 90 CRCOLOR\_TEMP: 27/30,LIGHTING\_DIRECTION : Omni

| HT | : 6" W x 18.25" H x 3.75" Ext<br>: 6" W x 18.25" H<br>: 3.48 lb                                                                                            |
|----|------------------------------------------------------------------------------------------------------------------------------------------------------------|
|    | : 120-277V<br>: 820 Rated (600 Del.)<br>: 1 x 12W LED DC Integrated , 12W Total<br>: (Integrated)<br>: Triac & ELV dimmer<br>: 90 CRI<br>: 27/30/35/40/50K |