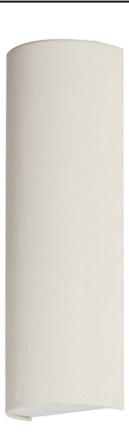

### **PRODUCT DESCRIPTION**

Drum shades in a variety of fabrics and materials are a core lighting offering. Flush mounts, pendants, and ADA sconces are available in options of linen, organza, grasscloth, and sound absorbing grey felt shades. An internal acrylic diffuser, illuminated by an evenly dispersed powerful LED light source, directs light downward and produces an ambient glow inside the outer shade. This lens features a crisp and tidy twist-lock mechanism that eliminates any visible hardware. whether it is put in a residential or commercial context, this collection meets the necessary application needs while adding style to the space.

# HANGING WEIGH

LAMPINGINPUT VOLTAGE: 120-27LUMENS: 820 RBULB: 1 x 12BULB INCLUDED: (IntegDIMMABLE: Triac 2CRI: 90 CRCOLOR\_TEMP: 27/30,LIGHTING\_DIRECTION : Omni

| HT | : 6" W x 18.25" H x 3.75" Ext<br>: 6" W x 18.25" H<br>: 3.48 lb                                                                                            |
|----|------------------------------------------------------------------------------------------------------------------------------------------------------------|
|    | : 120-277V<br>: 820 Rated (600 Del.)<br>: 1 x 12W LED DC Integrated , 12W Total<br>: (Integrated)<br>: Triac & ELV dimmer<br>: 90 CRI<br>: 27/30/35/40/50K |