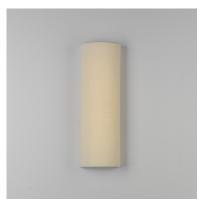

### **PRODUCT DESCRIPTION**

Drum shades in a variety of fabrics and materials are a core lighting offering. Flush mounts, pendants, and ADA sconces are available in options of linen, organza, grasscloth, and sound absorbing grey felt shades. An internal acrylic diffuser, illuminated by an evenly dispersed powerful LED light source, directs light downward and produces an ambient glow inside the outer shade. This lens features a crisp and tidy twist-lock mechanism that eliminates any visible hardware. whether it is put in a residential or commercial context, this collection meets the necessary application needs while adding style to the space.

# HANGING WEIGH

LAMPINGINPUT VOLTAGE: 120-27LUMENS: 820 RBULB: 1 x 12BULB INCLUDED: (IntegDIMMABLE: Triac 2CRI: 90 CRCOLOR\_TEMP: 27/30,LIGHTING\_DIRECTION : Omni

| HT | : 6" W x 18.25" H x 3.75" Ext<br>: 6" W x 18.25" H<br>: 3.48 lb                                                                                            |
|----|------------------------------------------------------------------------------------------------------------------------------------------------------------|
|    | : 120-277V<br>: 820 Rated (600 Del.)<br>: 1 x 12W LED DC Integrated , 12W Total<br>: (Integrated)<br>: Triac & ELV dimmer<br>: 90 CRI<br>: 27/30/35/40/50K |