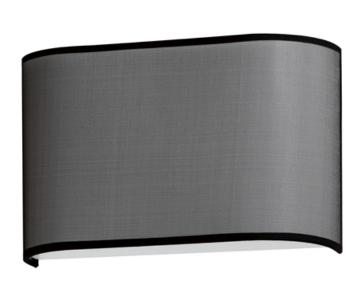

## **PRODUCT DESCRIPTION**

8.25

Drum shades in a variety of fabrics and materials are a core lighting offering. Flush mounts, pendants, and ADA sconces are available in options of linen, organza, grasscloth, and sound absorbing grey felt shades. An internal acrylic diffuser, illuminated by an evenly dispersed powerful LED light source, directs light downward and produces an ambient glow inside the outer shade. This lens features a crisp and tidy twist-lock mechanism that eliminates any visible hardware, whether it is put in a residential or commercial context, this collection meets the necessary application needs while adding style to the space.

#### **FINISHES OPTION**

Black Organza (BO)

Grass Cloth (GC)

Oatmeal (OM)

White Linen (WL)

### MATERIAL

Fabric, Polycarbonate, Steel