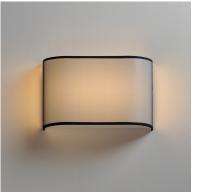

## **PRODUCT DESCRIPTION**

8.25

Drum shades in a variety of fabrics and materials are a core lighting offering. Flush mounts, pendants, and ADA sconces are available in options of linen, organza, grasscloth, and sound absorbing grey felt shades. An internal acrylic diffuser, illuminated by an evenly dispersed powerful LED light source, directs light downward and produces an ambient glow inside the outer shade. This lens features a crisp and tidy twist-lock mechanism that eliminates any visible hardware, whether it is put in a residential or commercial context, this collection meets the necessary application needs while adding style to the space.

#### **FINISHES OPTION**

Black Organza (BO)

Grass Cloth (GC)

Oatmeal (OM)

White Linen (WL)

### MATERIAL

Fabric, Polycarbonate, Steel