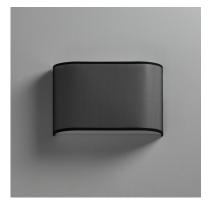

## **PRODUCT DESCRIPTION**

8.25

Drum shades in a variety of fabrics and materials are a core lighting offering. Flush mounts, pendants, and ADA sconces are available in options of linen, organza, grasscloth, and sound absorbing grey felt shades. An internal acrylic diffuser, illuminated by an evenly dispersed powerful LED light source, directs light downward and produces an ambient glow inside the outer shade. This lens features a crisp and tidy twist-lock mechanism that eliminates any visible hardware, whether it is put in a residential or commercial context, this collection meets the necessary application needs while adding style to the space.

#### **FINISHES OPTION**

Black Organza (BO)

Grass Cloth (GC)

Oatmeal (OM)

White Linen (WL)

### MATERIAL

Fabric, Polycarbonate, Steel