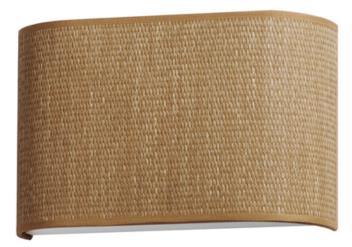

### **PRODUCT DESCRIPTION**

Drum shades in a variety of fabrics and materials are a core lighting offering. Flush mounts, pendants, and ADA sconces are available in options of linen, organza, grasscloth, and sound absorbing grey felt shades. An internal acrylic diffuser, illuminated by an evenly dispersed powerful LED light source, directs light downward and produces an ambient glow inside the outer shade. This lens features a crisp and tidy twist-lock mechanism that eliminates any visible hardware. whether it is put in a residential or commercial context, this collection meets the necessary application needs while adding style to the space.

## MATERIAL

Fabric, Polycarbonate, Steel