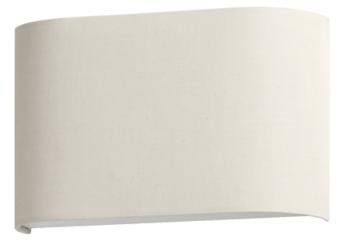

### **PRODUCT DESCRIPTION**

Drum shades in a variety of fabrics and materials are a core lighting offering. Flush mounts, pendants, and ADA sconces are available in options of linen, organza, grasscloth, and sound absorbing grey felt shades. An internal acrylic diffuser, illuminated by an evenly dispersed powerful LED light source, directs light downward and produces an ambient glow inside the outer shade. This lens features a crisp and tidy twist-lock mechanism that eliminates any visible hardware. whether it is put in a residential or commercial context, this collection meets the necessary application needs while adding style to the space.

: 13" W x 8.25" H x 3.75" Ext

: 13" W x 8.25" H

### FINISHES OPTION

White Linen (WL)

## MATERIAL

Fabric, Polycarbonate, Steel