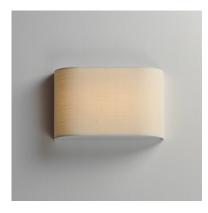

### **PRODUCT DESCRIPTION**

Drum shades in a variety of fabrics and materials are a core lighting offering. Flush mounts, pendants, and ADA sconces are available in options of linen, organza, grasscloth, and sound absorbing grey felt shades. An internal acrylic diffuser, illuminated by an evenly dispersed powerful LED light source, directs light downward and produces an ambient glow inside the outer shade. This lens features a crisp and tidy twist-lock mechanism that eliminates any visible hardware. whether it is put in a residential or commercial context, this collection meets the necessary application needs while adding style to the space.

: 13" W x 8.25" H x 3.75" Ext

: 13" W x 8.25" H

### FINISHES OPTION

White Linen (WL)

## MATERIAL

Fabric, Polycarbonate, Steel