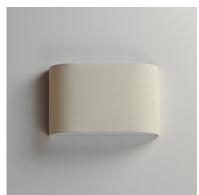

### **PRODUCT DESCRIPTION**

Drum shades in a variety of fabrics and materials are a core lighting offering. Flush mounts, pendants, and ADA sconces are available in options of linen, organza, grasscloth, and sound absorbing grey felt shades. An internal acrylic diffuser, illuminated by an evenly dispersed powerful LED light source, directs light downward and produces an ambient glow inside the outer shade. This lens features a crisp and tidy twist-lock mechanism that eliminates any visible hardware. whether it is put in a residential or commercial context, this collection meets the necessary application needs while adding style to the space.

: 13" W x 8.25" H x 3.75" Ext

: 13" W x 8.25" H

### FINISHES OPTION

White Linen (WL)

## MATERIAL

Fabric, Polycarbonate, Steel