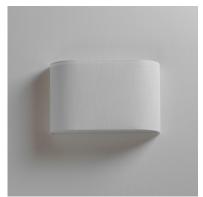

#### **PRODUCT DESCRIPTION**

Drum shades in a variety of fabrics and materials are a core lighting offering. Flush mounts, pendants, and ADA sconces are available in options of linen, organza, grasscloth, and sound absorbing grey felt shades. An internal acrylic diffuser, illuminated by an evenly dispersed powerful LED light source, directs light downward and produces an ambient glow inside the outer shade. This lens features a crisp and tidy twist-lock mechanism that eliminates any visible hardware. whether it is put in a residential or commercial context, this collection meets the necessary application needs while adding style to the space.

### FINISHES OPTION

White Linen (WL)

# MATERIAL

Fabric, Polycarbonate, Steel