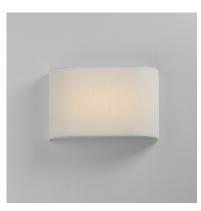

#### **PRODUCT DESCRIPTION**

Drum shades in a variety of fabrics and materials are a core lighting offering. Flush mounts, pendants, and ADA sconces are available in options of linen, organza, grasscloth, and sound absorbing grey felt shades. An internal acrylic diffuser, illuminated by an evenly dispersed powerful LED light source, directs light downward and produces an ambient glow inside the outer shade. This lens features a crisp and tidy twist-lock mechanism that eliminates any visible hardware. whether it is put in a residential or commercial context, this collection meets the necessary application needs while adding style to the space.

### FINISHES OPTION

White Linen (WL)

# MATERIAL

Fabric, Polycarbonate, Steel